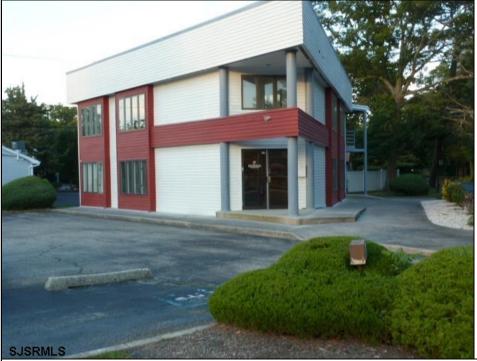

## COMMENTS

PRIME 3600+ SQ FT OFFICE BUILDING WITH 1800+ SQ FT BASEMENT IN GREAT NORTHFIELD LOCATION. EACH 1800+ SQ FT FLOOR INCLUDES RECEPTION AREA, CONFERENCE ROOM AND 4 OFFICES. PROPERTY IS LEASED TO BANK ON FIRST LEVEL AND CASINO COMPANY ON SECOND LEVEL.

| PROPERTY DETAILS        |                                    |                                               |                                        |
|-------------------------|------------------------------------|-----------------------------------------------|----------------------------------------|
| OutsideFeatures<br>Sign | ParkingGarage<br>11 or More Spaces | Basement<br>6 Ft. or More Hea<br>Room<br>Full | Heating<br>d Forced Air<br>Gas-Natural |
| Cooling<br>Central      | HotWater<br>Gas                    | Water<br>Public                               | Sewer<br>Public Sewer                  |