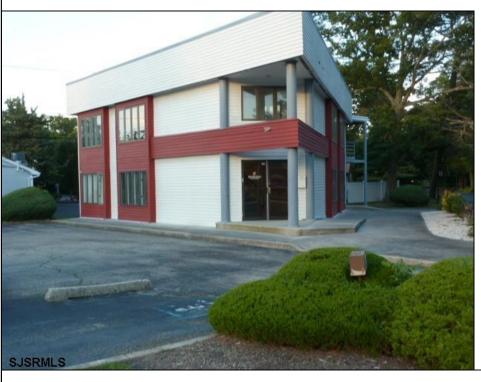

## **COMMENTS**

PRIME 3600+ SQ FT OFFICE BUILDING WITH 1800+ SQ FT BASEMENT IN GREAT NORTHFIELD LOCATION. EACH 1800+ SQ FT FLOOR INCLUDES RECEPTION AREA, CONFERENCE ROOM AND 4 OFFICES. PROPERTY IS LEASED TO BANK ON FIRST LEVEL AND CASINO COMPANY ON SECOND LEVEL