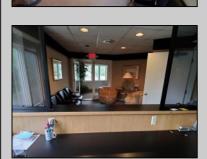

## **COMMENTS**

PRIME 3600+ SQ FT OFFICE BUILDING WITH 1800+ SQ FT BASEMENT IN GREAT NORTHFIELD LOCATION. EACH 1800+ SQ FT FLOOR INCLUDES RECEPTION AREA, CONFERENCE ROOM AND 4 OFFICES. PROPERTY IS LEASED TO BANK ON FIRST LEVEL AND CASINO COMPANY ON SECOND LEVEL.