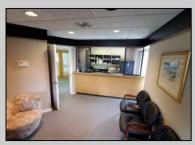

## COMMENTS

PRIME 3600+ SQ FT OFFICE BUILDING WITH 1800+ SQ FT BASEMENT IN GREAT NORTHFIELD LOCATION. EACH 1800+ SQ FT FLOOR INCLUDES RECEPTION AREA, CONFERENCE ROOM AND 4 OFFICES. PROPERTY IS LEASED TO BANK ON FIRST LEVEL AND CASINO COMPANY ON SECOND LEVEL.