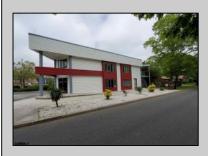

## COMMENTS

PRIME 3600+ SQ FT OFFICE BUILDING WITH 1800+ SQ FT BASEMENT IN GREAT NORTHFIELD LOCATION. EACH 1800+ SQ FT FLOOR INCLUDES RECEPTION AREA, CONFERENCE ROOM AND 4 OFFICES. PROPERTY IS LEASED TO BANK ON FIRST LEVEL AND CASINO COMPANY ON SECOND LEVEL.