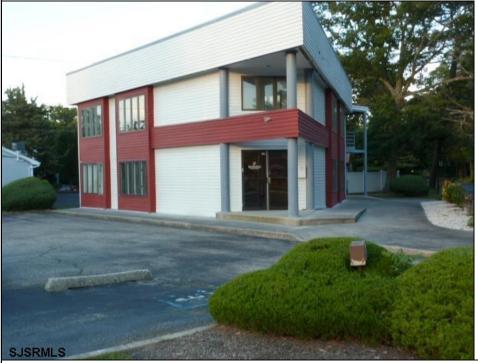

## COMMENTS

PRIME 3600+ SQ FT OFFICE BUILDING WITH 1800+ SQ FT BASEMENT IN GREAT NORTHFIELD LOCATION. EACH 1800+ SQ FT FLOOR INCLUDES RECEPTION AREA, CONFERENCE ROOM AND 4 OFFICES. PROPERTY IS LEASED TO BANK ON FIRST LEVEL AND CASINO COMPANY ON SECOND LEVEL.

| PROPERTY DETAILS        |                                    |                                               |                                         |
|-------------------------|------------------------------------|-----------------------------------------------|-----------------------------------------|
| OutsideFeatures<br>Sign | ParkingGarage<br>11 or More Spaces | Basement<br>6 Ft. or More Hea<br>Room<br>Full | Heating<br>ad Forced Air<br>Gas-Natural |
| Cooling<br>Central      | HotWater<br>Gas                    | Water<br>Public                               | Sewer<br>Public Sewer                   |