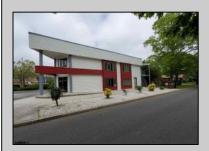

## COMMENTS

PRIME 3600+ SQ FT OFFICE BUILDING WITH 1800+ SQ FT BASEMENT IN GREAT NORTHFIELD LOCATION. EACH 1800+ SQ FT FLOOR INCLUDES RECEPTION AREA, CONFERENCE ROOM AND 4 OFFICES. PROPERTY IS LEASED TO BANK ON FIRST LEVEL AND CASINO COMPANY ON SECOND LEVEL.