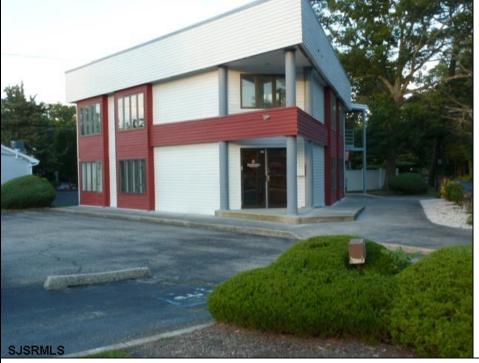

## COMMENTS

PRIME 3600+ SQ FT OFFICE BUILDING WITH 1800+ SQ FT BASEMENT IN GREAT NORTHFIELD LOCATION. EACH 1800+ SQ FT FLOOR INCLUDES RECEPTION AREA, CONFERENCE ROOM AND 4 OFFICES. PROPERTY IS LEASED TO BANK ON FIRST LEVEL AND CASINO COMPANY ON SECOND LEVEL.