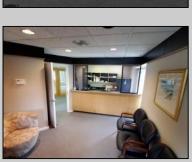

## **COMMENTS**

PRIME 3600+ SQ FT OFFICE BUILDING WITH 1800+ SQ FT BASEMENT IN GREAT NORTHFIELD LOCATION. EACH 1800+ SQ FT FLOOR INCLUDES RECEPTION AREA, CONFERENCE ROOM AND 4 OFFICES. PROPERTY IS LEASED TO BANK ON FIRST LEVEL AND CASINO COMPANY ON SECOND LEVEL.