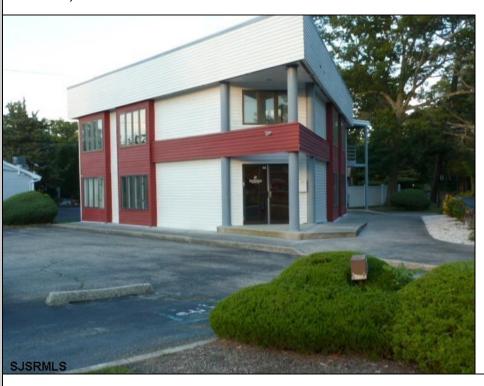

## **COMMENTS**

PRIME 3600+ SQ FT OFFICE BUILDING WITH 1800+ SQ FT BASEMENT IN GREAT NORTHFIELD LOCATION. EACH 1800+ SQ FT FLOOR INCLUDES RECEPTION AREA, CONFERENCE ROOM AND 4 OFFICES. PROPERTY IS LEASED TO BANK ON FIRST LEVEL AND CASINO COMPANY ON SECOND LEVEL.