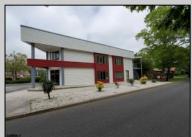

## **COMMENTS**

PRIME 3600+ SQ FT OFFICE BUILDING WITH 1800+ SQ FT BASEMENT IN GREAT NORTHFIELD LOCATION. EACH 1800+ SQ FT FLOOR INCLUDES RECEPTION AREA, CONFERENCE ROOM AND 4 OFFICES. PROPERTY IS LEASED TO BANK ON FIRST LEVEL AND CASINO COMPANY ON SECOND LEVEL.

|                         | PROPERTY DETAILS                   |                                                |                                        |
|-------------------------|------------------------------------|------------------------------------------------|----------------------------------------|
| OutsideFeatures<br>Sign | ParkingGarage<br>11 or More Spaces | Basement<br>6 Ft. or More Head<br>Room<br>Full | Heating<br>d Forced Air<br>Gas-Natural |
| Cooling<br>Central      | HotWater<br>Gas                    | Water<br>Public                                | Sewer<br>Public Sewer                  |