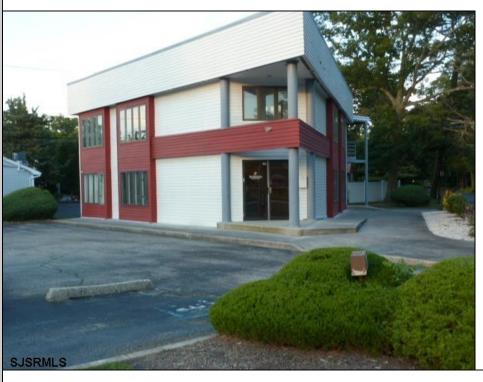

## **COMMENTS**

PRIME 3600+ SQ FT OFFICE BUILDING WITH 1800+ SQ FT BASEMENT IN GREAT NORTHFIELD LOCATION. EACH 1800+ SQ FT FLOOR INCLUDES RECEPTION AREA, CONFERENCE ROOM AND 4 OFFICES. PROPERTY IS LEASED TO BANK ON FIRST LEVEL AND CASINO COMPANY ON SECOND LEVEL.