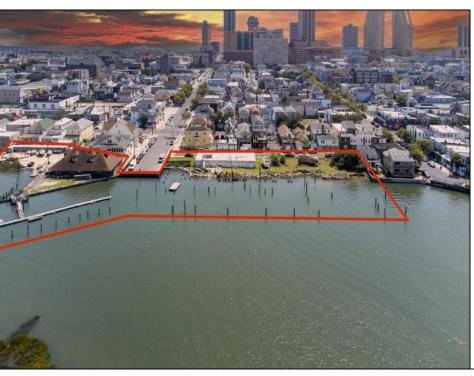

## **COMMENTS**

APPROXIMATELY 390 FEET ON THE WATER!! CAFRA APPROVED!! Unlock a World of Opportunities! Breathe new life into this once-thriving Marina or reimagine it as a serene waterfront residential community. Positioned across from the historic OLD Bader Field and Baseball Stadium, enjoy easy access to the inlet and back Bays. Discover 12 distinctive lots in total! On the Lake Side, you\'ll find 8 captivating lots. Highlighting this side is a spacious 3,200 sq ft garage-style structure with 8 bays—an ideal canvas for your creative vision. On the Restaurant Side, a unique opportunity awaits with 4 lots. Envision a charming 3,000 sq ft boathouse/restaurant-style structure complete with bathrooms. Picture over an acre of enchanting floating docks, slips, and a world of potential revenue! Alternatively, explore the possibility of crafting residential homes or condos, inspired by the nearby Sunset Ave approach. Here, 26\' wide lots cleverly integrated waterfront land for heightened value. Pending necessary approvals, this property could potentially host around 14 distinct properties. For a captivating twist, combine the allure of condos with the allure of a marina, creating an enduring stream of residual income. Imagine a waterfront restaurant seamlessly integrated with a charming marina, both perfectly positioned to capture the beauty of each sunset. Unleash your creativity on this remarkable canvas!