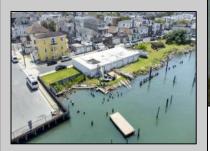

## **COMMENTS**

APPROXIMATELY 390 FEET ON THE WATER!! CAFRA APPROVED!! Unlock a World of Opportunities! Breathe new life into this once-thriving Marina or reimagine it as a serene waterfront residential community. Positioned across from the historic OLD Bader Field and Baseball Stadium, enjoy easy access to the inlet and back Bays. Discover 12 distinctive lots in total! On the Lake Side, you\'ll find 8 captivating lots. Highlighting this side is a spacious 3,200 sq ft garage-style structure with 8 bays—an ideal canvas for your creative vision. On the Restaurant Side, a unique opportunity awaits with 4 lots. Envision a charming 3,000 sq ft boathouse/restaurant-style structure complete with bathrooms. Picture over an acre of enchanting floating docks, slips, and a world of potential revenue! Alternatively, explore the possibility of crafting residential homes or condos, inspired by the nearby Sunset Ave approach. Here, 26\' wide lots cleverly integrated waterfront land for heightened value. Pending necessary approvals, this property could potentially host around 14 distinct properties. For a captivating twist, combine the allure of condos with the allure of a marina, creating an enduring stream of residual income. Imagine a waterfront restaurant seamlessly integrated with a charming marina, both perfectly positioned to capture the beauty of each sunset. Unleash your creativity on this remarkable canvas!