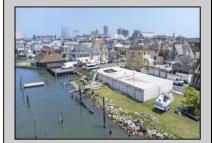

## **COMMENTS**

APPROXIMATELY 390 FEET ON THE WATER!! CAFRA APPROVED!! Unlock a World of Opportunities! Breathe new life into this once-thriving Marina or reimagine it as a serene waterfront residential community. Positioned across from the historic OLD Bader Field and Baseball Stadium, enjoy easy access to the inlet and back Bays. Discover 12 distinctive lots in total! On the Lake Side, you\'ll find 8 captivating lots. Highlighting this side is a spacious 3,200 sq ft garage-style structure with 8 bays—an ideal canvas for your creative vision. On the Restaurant Side, a unique opportunity awaits with 4 lots. Envision a charming 3,000 sq ft boathouse/restaurant-style structure complete with bathrooms. Picture over an acre of enchanting floating docks, slips, and a world of potential revenue! Alternatively, explore the possibility of crafting residential homes or condos, inspired by the nearby Sunset Ave approach. Here, 26\' wide lots cleverly integrated waterfront land for heightened value. Pending necessary approvals, this property could potentially host around 14 distinct properties. For a captivating twist, combine the allure of condos with the allure of a marina, creating an enduring stream of residual income. Imagine a waterfront restaurant seamlessly integrated with a charming marina, both perfectly positioned to capture the beauty of each sunset. Unleash your creativity on this remarkable canvas!