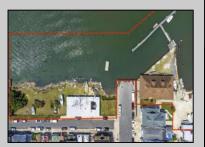

## **COMMENTS**

APPROXIMATELY 390 FEET ON THE WATER!! CAFRA APPROVED!! Unlock a World of Opportunities! Breathe new life into this once-thriving Marina or reimagine it as a serene waterfront residential community. Positioned across from the historic OLD Bader Field and Baseball Stadium, enjoy easy access to the inlet and back Bays. Discover 12 distinctive lots in total! On the Lake Side, you\'ll find 8 captivating lots. Highlighting this side is a spacious 3,200 sq ft garage-style structure with 8 bays—an ideal canvas for your creative vision. On the Restaurant Side, a unique opportunity awaits with 4 lots. Envision a charming 3,000 sq ft boathouse/restaurant-style structure complete with bathrooms. Picture over an acre of enchanting floating docks, slips, and a world of potential revenue! Alternatively, explore the possibility of crafting residential homes or condos, inspired by the nearby Sunset Ave approach. Here, 26\' wide lots cleverly integrated waterfront land for heightened value. Pending necessary approvals, this property could potentially host around 14 distinct properties. For a captivating twist, combine the allure of condos with the allure of a marina, creating an enduring stream of residual income. Imagine a waterfront restaurant seamlessly integrated with a charming marina, both perfectly positioned to capture the beauty of each sunset. Unleash your creativity on this remarkable canvas!