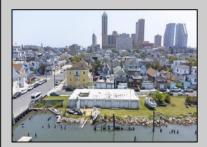

## **COMMENTS**

APPROXIMATELY 390 FEET ON THE WATER!! CAFRA APPROVED!! Unlock a World of Opportunities! Breathe new life into this once-thriving Marina or reimagine it as a serene waterfront residential community. Positioned across from the historic OLD Bader Field and Baseball Stadium, enjoy easy access to the inlet and back Bays. Discover 12 distinctive lots in total! On the Lake Side, you\'ll find 8 captivating lots. Highlighting this side is a spacious 3,200 sq ft garage-style structure with 8 bays—an ideal canvas for your creative vision. On the Restaurant Side, a unique opportunity awaits with 4 lots. Envision a charming 3,000 sq ft boathouse/restaurant-style structure complete with bathrooms. Picture over an acre of enchanting floating docks, slips, and a world of potential revenue! Alternatively, explore the possibility of crafting residential homes or condos, inspired by the nearby Sunset Ave approach. Here, 26\' wide lots cleverly integrated waterfront land for heightened value. Pending necessary approvals, this property could potentially host around 14 distinct properties. For a captivating twist, combine the allure of condos with the allure of a marina, creating an enduring stream of residual income. Imagine a waterfront restaurant seamlessly integrated with a charming marina, both perfectly positioned to capture the beauty of each sunset. Unleash your creativity on this remarkable canvas!