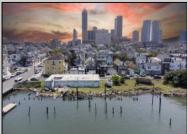

## COMMENTS

APPROXIMATELY 390 FEET ON THE WATER!! CAFRA APPROVED!! Unlock a World of Opportunities! Breathe new life into this once-thriving Marina or reimagine it as a serene waterfront residential community. Positioned across from the historic OLD Bader Field and Baseball Stadium, enjoy easy access to the inlet and back Bays. Discover 12 distinctive lots in total! On the Lake Side, you\'ll find 8 captivating lots. Highlighting this side is a spacious 3,200 sq ft garage-style structure with 8 bays—an ideal canvas for your creative vision. On the Restaurant Side, a unique opportunity awaits with 4 lots. Envision a charming 3,000 sq ft boathouse/restaurant-style structure complete with bathrooms. Picture over an acre of enchanting floating docks, slips, and a world of potential revenue! Alternatively, explore the possibility of crafting residential homes or condos, inspired by the nearby Sunset Ave approach. Here, 26\' wide lots cleverly integrated waterfront land for heightened value. Pending necessary approvals, this property could potentially host around 14 distinct properties. For a captivating twist, combine the allure of condos with the allure of a marina, creating an enduring stream of residual income. Imagine a waterfront restaurant seamlessly integrated with a charming marina, both perfectly positioned to capture the beauty of each sunset. Unleash your creativity on this remarkable canvas!