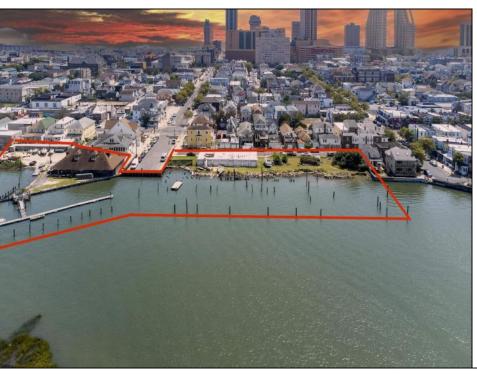

## COMMENTS

APPROXIMATELY 390 FEET ON THE WATER!! CAFRA APPROVED!! Unlock a World of Opportunities! Breathe new life into this once-thriving Marina or reimagine it as a serene waterfront residential community. Positioned across from the historic OLD Bader Field and Baseball Stadium, enjoy easy access to the inlet and back Bays. Discover 12 distinctive lots in total! On the Lake Side, you\'ll find 8 captivating lots. Highlighting this side is a spacious 3,200 sq ft garage-style structure with 8 bays—an ideal canvas for your creative vision. On the Restaurant Side, a unique opportunity awaits with 4 lots. Envision a charming 3,000 sq ft boathouse/restaurant-style structure complete with bathrooms. Picture over an acre of enchanting floating docks, slips, and a world of potential revenue! Alternatively, explore the possibility of crafting residential homes or condos, inspired by the nearby Sunset Ave approach. Here, 26\' wide lots cleverly integrated waterfront land for heightened value. Pending necessary approvals, this property could potentially host around 14 distinct properties. For a captivating twist, combine the allure of condos with the allure of a marina, creating an enduring stream of residual income. Imagine a waterfront restaurant seamlessly integrated with a charming marina, both perfectly positioned to capture the beauty of each sunset. Unleash your creativity on this remarkable canvas!