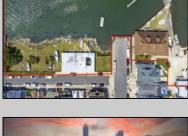

## COMMENTS

APPROXIMATELY 390 FEET ON THE WATER!! CAFRA APPROVED!! Unlock a World of Opportunities! Breathe new life into this once-thriving Marina or reimagine it as a serene waterfront residential community. Positioned across from the historic OLD Bader Field and Baseball Stadium, enjoy easy access to the inlet and back Bays. Discover 12 distinctive lots in total! On the Lake Side, you\'ll find 8 captivating lots. Highlighting this side is a spacious 3,200 sq ft garage-style structure with 8 bays—an ideal canvas for your creative vision. On the Restaurant Side, a unique opportunity awaits with 4 lots. Envision a charming 3,000 sq ft boathouse/restaurant-style structure complete with bathrooms. Picture over an acre of enchanting floating docks, slips, and a world of potential revenue! Alternatively, explore the possibility of crafting residential homes or condos, inspired by the nearby Sunset Ave approach. Here, 26\' wide lots cleverly integrated waterfront land for heightened value. Pending necessary approvals, this property could potentially host around 14 distinct properties. For a captivating twist, combine the allure of condos with the allure of a marina, creating an enduring stream of residual income. Imagine a waterfront restaurant seamlessly integrated with a charming marina, both perfectly positioned to capture the beauty of each sunset. Unleash your creativity on this remarkable canvas!