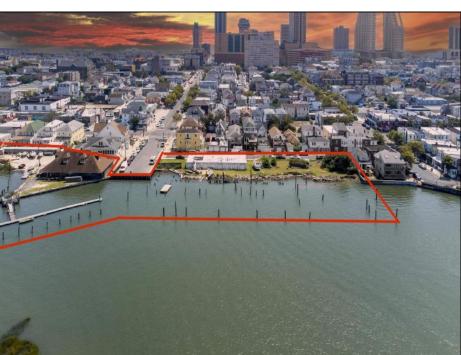

## COMMENTS

APPROXIMATELY 390 FEET ON THE WATER!! CAFRA APPROVED!! Unlock a World of Opportunities! Breathe new life into this once-thriving Marina or reimagine it as a serene waterfront residential community. Positioned across from the historic OLD Bader Field and Baseball Stadium, enjoy easy access to the inlet and back Bays. Discover 12 distinctive lots in total! On the Lake Side, you\'ll find 8 captivating lots. Highlighting this side is a spacious 3,200 sq ft garage-style structure with 8 bays—an ideal canvas for your creative vision. On the Restaurant Side, a unique opportunity awaits with 4 lots. Envision a charming 3,000 sq ft boathouse/restaurant-style structure complete with bathrooms. Picture over an acre of enchanting floating docks, slips, and a world of potential revenue! Alternatively, explore the possibility of crafting residential homes or condos, inspired by the nearby Sunset Ave approach. Here, 26\' wide lots cleverly integrated waterfront land for heightened value. Pending necessary approvals, this property could potentially host around 14 distinct properties. For a captivating twist, combine the allure of condos with the allure of a marina, creating an enduring stream of residual income. Imagine a waterfront restaurant seamlessly integrated with a charming marina, both perfectly positioned to capture the beauty of each sunset. Unleash your creativity on this remarkable canvas!