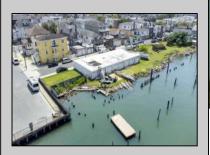

## COMMENTS

APPROXIMATELY 390 FEET ON THE WATER!! CAFRA APPROVED!! Unlock a World of Opportunities! Breathe new life into this once-thriving Marina or reimagine it as a serene waterfront residential community. Positioned across from the historic OLD Bader Field and Baseball Stadium, enjoy easy access to the inlet and back Bays. Discover 12 distinctive lots in total! On the Lake Side, you\'ll find 8 captivating lots. Highlighting this side is a spacious 3,200 sq ft garage-style structure with 8 bays—an ideal canvas for your creative vision. On the Restaurant Side, a unique opportunity awaits with 4 lots. Envision a charming 3,000 sq ft boathouse/restaurant-style structure complete with bathrooms. Picture over an acre of enchanting floating docks, slips, and a world of potential revenue! Alternatively, explore the possibility of crafting residential homes or condos, inspired by the nearby Sunset Ave approach. Here, 26\' wide lots cleverly integrated waterfront land for heightened value. Pending necessary approvals, this property could potentially host around 14 distinct properties. For a captivating twist, combine the allure of condos with the allure of a marina, creating an enduring stream of residual income. Imagine a waterfront restaurant seamlessly integrated with a charming marina, both perfectly positioned to capture the beauty of each sunset. Unleash your creativity on this remarkable canvas!