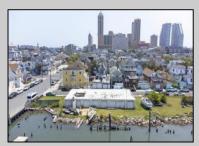

## COMMENTS

APPROXIMATELY 390 FEET ON THE WATER!! CAFRA APPROVED!! Unlock a World of Opportunities! Breathe new life into this once-thriving Marina or reimagine it as a serene waterfront residential community. Positioned across from the historic OLD Bader Field and Baseball Stadium, enjoy easy access to the inlet and back Bays. Discover 12 distinctive lots in total! On the Lake Side, you\'ll find 8 captivating lots. Highlighting this side is a spacious 3,200 sq ft garage-style structure with 8 bays—an ideal canvas for your creative vision. On the Restaurant Side, a unique opportunity awaits with 4 lots. Envision a charming 3,000 sq ft boathouse/restaurant-style structure complete with bathrooms. Picture over an acre of enchanting floating docks, slips, and a world of potential revenue! Alternatively, explore the possibility of crafting residential homes or condos, inspired by the nearby Sunset Ave approach. Here, 26\' wide lots cleverly integrated waterfront land for heightened value. Pending necessary approvals, this property could potentially host around 14 distinct properties. For a captivating twist, combine the allure of condos with the allure of a marina, creating an enduring stream of residual income. Imagine a waterfront restaurant seamlessly integrated with a charming marina, both perfectly positioned to capture the beauty of each sunset. Unleash your creativity on this remarkable canvas!