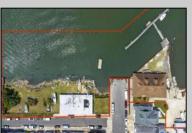

## COMMENTS

APPROXIMATELY 390 FEET ON THE WATER!! CAFRA APPROVED!! Unlock a World of Opportunities! Breathe new life into this once-thriving Marina or reimagine it as a serene waterfront residential community. Positioned across from the historic OLD Bader Field and Baseball Stadium, enjoy easy access to the inlet and back Bays. Discover 12 distinctive lots in total! On the Lake Side, you\'ll find 8 captivating lots. Highlighting this side is a spacious 3,200 sq ft garage-style structure with 8 bays—an ideal canvas for your creative vision. On the Restaurant Side, a unique opportunity awaits with 4 lots. Envision a charming 3,000 sq ft boathouse/restaurant-style structure complete with bathrooms. Picture over an acre of enchanting floating docks, slips, and a world of potential revenue! Alternatively, explore the possibility of crafting residential homes or condos, inspired by the nearby Sunset Ave approach. Here, 26\' wide lots cleverly integrated waterfront land for heightened value. Pending necessary approvals, this property could potentially host around 14 distinct properties. For a captivating twist, combine the allure of condos with the allure of a marina, creating an enduring stream of residual income. Imagine a waterfront restaurant seamlessly integrated with a charming marina, both perfectly positioned to capture the beauty of each sunset. Unleash your creativity on this remarkable canvas!