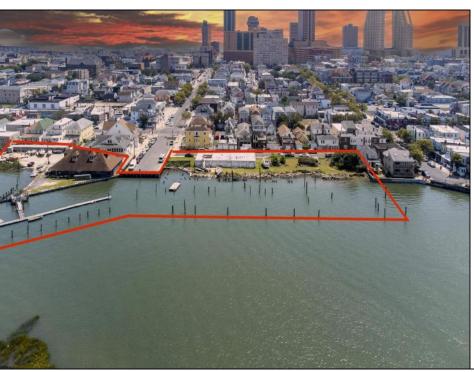

## COMMENTS

APPROXIMATELY 390 FEET ON THE WATER!! CAFRA APPROVED!! Unlock a World of Opportunities! Breathe new life into this once-thriving Marina or reimagine it as a serene waterfront residential community. Positioned across from the historic OLD Bader Field and Baseball Stadium, enjoy easy access to the inlet and back Bays. Discover 12 distinctive lots in total! On the Lake Side, you\'ll find 8 captivating lots. Highlighting this side is a spacious 3,200 sq ft garage-style structure with 8 bays—an ideal canvas for your creative vision. On the Restaurant Side, a unique opportunity awaits with 4 lots. Envision a charming 3,000 sq ft boathouse/restaurant-style structure complete with bathrooms. Picture over an acre of enchanting floating docks, slips, and a world of potential revenue! Alternatively, explore the possibility of crafting residential homes or condos, inspired by the nearby Sunset Ave approach. Here, 26\' wide lots cleverly integrated waterfront land for heightened value. Pending necessary approvals, this property could potentially host around 14 distinct properties. For a captivating twist, combine the allure of condos with the allure of a marina, creating an enduring stream of residual income. Imagine a waterfront restaurant seamlessly integrated with a charming marina, both perfectly positioned to capture the beauty of each sunset. Unleash your creativity on this remarkable canvas!