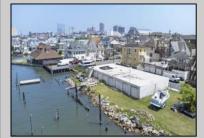

## COMMENTS

APPROXIMATELY 390 FEET ON THE WATER !! CAFRA APPROVED !! Unlock a World of Opportunities! Breathe new life into this once-thriving Marina or reimagine it as a serene waterfront residential community. Positioned across from the historic OLD Bader Field and Baseball Stadium, enjoy easy access to the inlet and back Bays. Discover 12 distinctive lots in total! On the Lake Side, you\'ll find 8 captivating lots. Highlighting this side is a spacious 3,200 sq ft garage-style structure with 8 bays—an ideal canvas for your creative vision. On the Restaurant Side, a unique opportunity awaits with 4 lots. Envision a charming 3,000 sq ft boathouse/restaurant-style structure complete with bathrooms. Picture over an acre of enchanting floating docks, slips, and a world of potential revenue! Alternatively, explore the possibility of crafting residential homes or condos, inspired by the nearby Sunset Ave approach. Here, 26\' wide lots cleverly integrated waterfront land for heightened value. Pending necessary approvals, this property could potentially host around 14 distinct properties. For a captivating twist, combine the allure of condos with the allure of a marina, creating an enduring stream of residual income. Imagine a waterfront restaurant seamlessly integrated with a charming marina, both perfectly positioned to capture the beauty of each sunset. Unleash your creativity on this remarkable canvas!