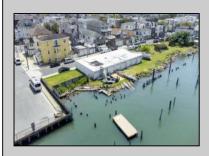

## COMMENTS

APPROXIMATELY 390 FEET ON THE WATER !! CAFRA APPROVED !! Unlock a World of Opportunities! Breathe new life into this once-thriving Marina or reimagine it as a serene waterfront residential community. Positioned across from the historic OLD Bader Field and Baseball Stadium, enjoy easy access to the inlet and back Bays. Discover 12 distinctive lots in total! On the Lake Side, you\'ll find 8 captivating lots. Highlighting this side is a spacious 3,200 sq ft garage-style structure with 8 bays—an ideal canvas for your creative vision. On the Restaurant Side, a unique opportunity awaits with 4 lots. Envision a charming 3,000 sq ft boathouse/restaurant-style structure complete with bathrooms. Picture over an acre of enchanting floating docks, slips, and a world of potential revenue! Alternatively, explore the possibility of crafting residential homes or condos, inspired by the nearby Sunset Ave approach. Here, 26\' wide lots cleverly integrated waterfront land for heightened value. Pending necessary approvals, this property could potentially host around 14 distinct properties. For a captivating twist, combine the allure of condos with the allure of a marina, creating an enduring stream of residual income. Imagine a waterfront restaurant seamlessly integrated with a charming marina, both perfectly positioned to capture the beauty of each sunset. Unleash your creativity on this remarkable canvas!