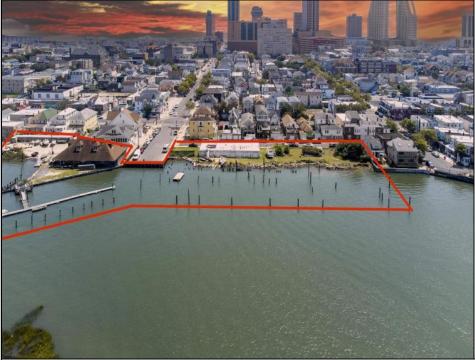

## COMMENTS

APPROXIMATELY 390 FEET ON THE WATER !! CAFRA APPROVED !! Unlock a World of Opportunities! Breathe new life into this once-thriving Marina or reimagine it as a serene waterfront residential community. Positioned across from the historic OLD Bader Field and Baseball Stadium, enjoy easy access to the inlet and back Bays. Discover 12 distinctive lots in total! On the Lake Side, you\'ll find 8 captivating lots. Highlighting this side is a spacious 3,200 sq ft garage-style structure with 8 bays—an ideal canvas for your creative vision. On the Restaurant Side, a unique opportunity awaits with 4 lots. Envision a charming 3,000 sq ft boathouse/restaurant-style structure complete with bathrooms. Picture over an acre of enchanting floating docks, slips, and a world of potential revenue! Alternatively, explore the possibility of crafting residential homes or condos, inspired by the nearby Sunset Ave approach. Here, 26\' wide lots cleverly integrated waterfront land for heightened value. Pending necessary approvals, this property could potentially host around 14 distinct properties. For a captivating twist, combine the allure of condos with the allure of a marina, creating an enduring stream of residual income. Imagine a waterfront restaurant seamlessly integrated with a charming marina, both perfectly positioned to capture the beauty of each sunset. Unleash your creativity on this remarkable canvas!