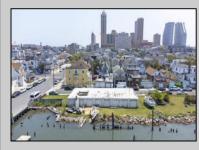

## COMMENTS

APPROXIMATELY 390 FEET ON THE WATER !! CAFRA APPROVED !! Unlock a World of Opportunities! Breathe new life into this once-thriving Marina or reimagine it as a serene waterfront residential community. Positioned across from the historic OLD Bader Field and Baseball Stadium, enjoy easy access to the inlet and back Bays. Discover 12 distinctive lots in total! On the Lake Side, you\'ll find 8 captivating lots. Highlighting this side is a spacious 3,200 sq ft garage-style structure with 8 bays—an ideal canvas for your creative vision. On the Restaurant Side, a unique opportunity awaits with 4 lots. Envision a charming 3,000 sq ft boathouse/restaurant-style structure complete with bathrooms. Picture over an acre of enchanting floating docks, slips, and a world of potential revenue! Alternatively, explore the possibility of crafting residential homes or condos, inspired by the nearby Sunset Ave approach. Here, 26\' wide lots cleverly integrated waterfront land for heightened value. Pending necessary approvals, this property could potentially host around 14 distinct properties. For a captivating twist, combine the allure of condos with the allure of a marina, creating an enduring stream of residual income. Imagine a waterfront restaurant seamlessly integrated with a charming marina, both perfectly positioned to capture the beauty of each sunset. Unleash your creativity on this remarkable canvas!