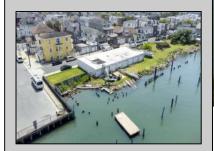

## COMMENTS

APPROXIMATELY 390 FEET ON THE WATER!! CAFRA APPROVED!! Unlock a World of Opportunities! Breathe new life into this once-thriving Marina or reimagine it as a serene waterfront residential community. Positioned across from the historic OLD Bader Field and Baseball Stadium, enjoy easy access to the inlet and back Bays. Discover 12 distinctive lots in total! On the Lake Side, you\'ll find 8 captivating lots. Highlighting this side is a spacious 3,200 sq ft garage-style structure with 8 bays—an ideal canvas for your creative vision. On the Restaurant Side, a unique opportunity awaits with 4 lots. Envision a charming 3,000 sq ft boathouse/restaurant-style structure complete with bathrooms. Picture over an acre of enchanting floating docks, slips, and a world of potential revenue! Alternatively, explore the possibility of crafting residential homes or condos, inspired by the nearby Sunset Ave approach. Here, 26\' wide lots cleverly integrated waterfront land for heightened value. Pending necessary approvals, this property could potentially host around 14 distinct properties. For a captivating twist, combine the allure of condos with the allure of a marina, creating an enduring stream of residual income. Imagine a waterfront restaurant seamlessly integrated with a charming marina, both perfectly positioned to capture the beauty of each sunset. Unleash your creativity on this remarkable canvas!