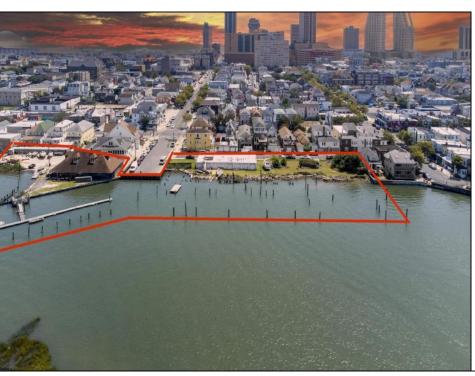

## COMMENTS

APPROXIMATELY 390 FEET ON THE WATER!! CAFRA APPROVED!! Unlock a World of Opportunities! Breathe new life into this once-thriving Marina or reimagine it as a serene waterfront residential community. Positioned across from the historic OLD Bader Field and Baseball Stadium, enjoy easy access to the inlet and back Bays. Discover 12 distinctive lots in total! On the Lake Side, you\'ll find 8 captivating lots. Highlighting this side is a spacious 3,200 sq ft garage-style structure with 8 bays—an ideal canvas for your creative vision. On the Restaurant Side, a unique opportunity awaits with 4 lots. Envision a charming 3,000 sq ft boathouse/restaurant-style structure complete with bathrooms. Picture over an acre of enchanting floating docks, slips, and a world of potential revenue! Alternatively, explore the possibility of crafting residential homes or condos, inspired by the nearby Sunset Ave approach. Here, 26\' wide lots cleverly integrated waterfront land for heightened value. Pending necessary approvals, this property could potentially host around 14 distinct properties. For a captivating twist, combine the allure of condos with the allure of a marina, creating an enduring stream of residual income. Imagine a waterfront restaurant seamlessly integrated with a charming marina, both perfectly positioned to capture the beauty of each sunset. Unleash your creativity on this remarkable canvas!