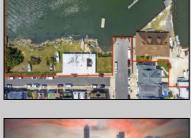

## COMMENTS

APPROXIMATELY 390 FEET ON THE WATER!! CAFRA APPROVED!! Unlock a World of Opportunities! Breathe new life into this once-thriving Marina or reimagine it as a serene waterfront residential community. Positioned across from the historic OLD Bader Field and Baseball Stadium, enjoy easy access to the inlet and back Bays. Discover 12 distinctive lots in total! On the Lake Side, you\'ll find 8 captivating lots. Highlighting this side is a spacious 3,200 sq ft garage-style structure with 8 bays—an ideal canvas for your creative vision. On the Restaurant Side, a unique opportunity awaits with 4 lots. Envision a charming 3,000 sq ft boathouse/restaurant-style structure complete with bathrooms. Picture over an acre of enchanting floating docks, slips, and a world of potential revenue! Alternatively, explore the possibility of crafting residential homes or condos, inspired by the nearby Sunset Ave approach. Here, 26\' wide lots cleverly integrated waterfront land for heightened value. Pending necessary approvals, this property could potentially host around 14 distinct properties. For a captivating twist, combine the allure of condos with the allure of a marina, creating an enduring stream of residual income. Imagine a waterfront restaurant seamlessly integrated with a charming marina, both perfectly positioned to capture the beauty of each sunset. Unleash your creativity on this remarkable canvas!