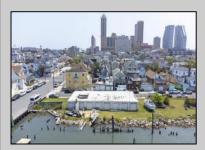

## COMMENTS

APPROXIMATELY 390 FEET ON THE WATER!! CAFRA APPROVED!! Unlock a World of Opportunities! Breathe new life into this once-thriving Marina or reimagine it as a serene waterfront residential community. Positioned across from the historic OLD Bader Field and Baseball Stadium, enjoy easy access to the inlet and back Bays. Discover 12 distinctive lots in total! On the Lake Side, you\'ll find 8 captivating lots. Highlighting this side is a spacious 3,200 sq ft garage-style structure with 8 bays—an ideal canvas for your creative vision. On the Restaurant Side, a unique opportunity awaits with 4 lots. Envision a charming 3,000 sq ft boathouse/restaurant-style structure complete with bathrooms. Picture over an acre of enchanting floating docks, slips, and a world of potential revenue! Alternatively, explore the possibility of crafting residential homes or condos, inspired by the nearby Sunset Ave approach. Here, 26\' wide lots cleverly integrated waterfront land for heightened value. Pending necessary approvals, this property could potentially host around 14 distinct properties. For a captivating twist, combine the allure of condos with the allure of a marina, creating an enduring stream of residual income. Imagine a waterfront restaurant seamlessly integrated with a charming marina, both perfectly positioned to capture the beauty of each sunset. Unleash your creativity on this remarkable canvas!