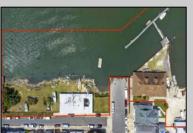

## COMMENTS

APPROXIMATELY 390 FEET ON THE WATER!! CAFRA APPROVED!! Unlock a World of Opportunities! Breathe new life into this once-thriving Marina or reimagine it as a serene waterfront residential community. Positioned across from the historic OLD Bader Field and Baseball Stadium, enjoy easy access to the inlet and back Bays. Discover 12 distinctive lots in total! On the Lake Side, you\'ll find 8 captivating lots. Highlighting this side is a spacious 3,200 sq ft garage-style structure with 8 bays—an ideal canvas for your creative vision. On the Restaurant Side, a unique opportunity awaits with 4 lots. Envision a charming 3,000 sq ft boathouse/restaurant-style structure complete with bathrooms. Picture over an acre of enchanting floating docks, slips, and a world of potential revenue! Alternatively, explore the possibility of crafting residential homes or condos, inspired by the nearby Sunset Ave approach. Here, 26\' wide lots cleverly integrated waterfront land for heightened value. Pending necessary approvals, this property could potentially host around 14 distinct properties. For a captivating twist, combine the allure of condos with the allure of a marina, creating an enduring stream of residual income. Imagine a waterfront restaurant seamlessly integrated with a charming marina, both perfectly positioned to capture the beauty of each sunset. Unleash your creativity on this remarkable canvas!