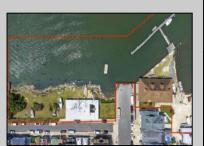

## COMMENTS

APPROXIMATELY 390 FEET ON THE WATER!! CAFRA APPROVED!! Unlock a World of Opportunities! Breathe new life into this once-thriving Marina or reimagine it as a serene waterfront residential community. Positioned across from the historic OLD Bader Field and Baseball Stadium, enjoy easy access to the inlet and back Bays. Discover 12 distinctive lots in total! On the Lake Side, you\'ll find 8 captivating lots. Highlighting this side is a spacious 3,200 sq ft garage-style structure with 8 bays—an ideal canvas for your creative vision. On the Restaurant Side, a unique opportunity awaits with 4 lots. Envision a charming 3,000 sq ft boathouse/restaurant-style structure complete with bathrooms. Picture over an acre of enchanting floating docks, slips, and a world of potential revenue! Alternatively, explore the possibility of crafting residential homes or condos, inspired by the nearby Sunset Ave approach. Here, 26\' wide lots cleverly integrated waterfront land for heightened value. Pending necessary approvals, this property could potentially host around 14 distinct properties. For a captivating twist, combine the allure of condos with the allure of a marina, creating an enduring stream of residual income. Imagine a waterfront restaurant seamlessly integrated with a charming marina, both perfectly positioned to capture the beauty of each sunset. Unleash your creativity on this remarkable canvas!