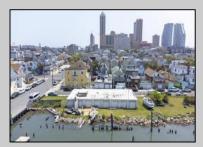

## COMMENTS

APPROXIMATELY 390 FEET ON THE WATER!! CAFRA APPROVED!! Unlock a World of Opportunities! Breathe new life into this once-thriving Marina or reimagine it as a serene waterfront residential community. Positioned across from the historic OLD Bader Field and Baseball Stadium, enjoy easy access to the inlet and back Bays. Discover 12 distinctive lots in total! On the Lake Side, you\'ll find 8 captivating lots. Highlighting this side is a spacious 3,200 sq ft garage-style structure with 8 bays—an ideal canvas for your creative vision. On the Restaurant Side, a unique opportunity awaits with 4 lots. Envision a charming 3,000 sq ft boathouse/restaurant-style structure complete with bathrooms. Picture over an acre of enchanting floating docks, slips, and a world of potential revenue! Alternatively, explore the possibility of crafting residential homes or condos, inspired by the nearby Sunset Ave approach. Here, 26\' wide lots cleverly integrated waterfront land for heightened value. Pending necessary approvals, this property could potentially host around 14 distinct properties. For a captivating twist, combine the allure of condos with the allure of a marina, creating an enduring stream of residual income. Imagine a waterfront restaurant seamlessly integrated with a charming marina, both perfectly positioned to capture the beauty of each sunset. Unleash your creativity on this remarkable canvas!