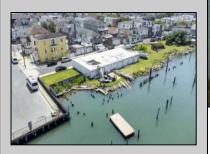

## COMMENTS

APPROXIMATELY 390 FEET ON THE WATER!! CAFRA APPROVED!! Unlock a World of Opportunities! Breathe new life into this once-thriving Marina or reimagine it as a serene waterfront residential community. Positioned across from the historic OLD Bader Field and Baseball Stadium, enjoy easy access to the inlet and back Bays. Discover 12 distinctive lots in total! On the Lake Side, you\'ll find 8 captivating lots. Highlighting this side is a spacious 3,200 sq ft garage-style structure with 8 bays—an ideal canvas for your creative vision. On the Restaurant Side, a unique opportunity awaits with 4 lots. Envision a charming 3,000 sq ft boathouse/restaurant-style structure complete with bathrooms. Picture over an acre of enchanting floating docks, slips, and a world of potential revenue! Alternatively, explore the possibility of crafting residential homes or condos, inspired by the nearby Sunset Ave approach. Here, 26\' wide lots cleverly integrated waterfront land for heightened value. Pending necessary approvals, this property could potentially host around 14 distinct properties. For a captivating twist, combine the allure of condos with the allure of a marina, creating an enduring stream of residual income. Imagine a waterfront restaurant seamlessly integrated with a charming marina, both perfectly positioned to capture the beauty of each sunset. Unleash your creativity on this remarkable canvas!