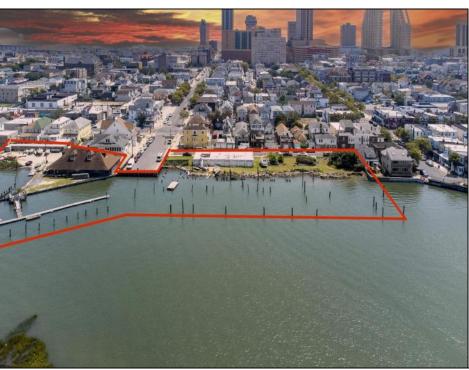

## COMMENTS

APPROXIMATELY 390 FEET ON THE WATER!! CAFRA APPROVED!! Unlock a World of Opportunities! Breathe new life into this once-thriving Marina or reimagine it as a serene waterfront residential community. Positioned across from the historic OLD Bader Field and Baseball Stadium, enjoy easy access to the inlet and back Bays. Discover 12 distinctive lots in total! On the Lake Side, you\'ll find 8 captivating lots. Highlighting this side is a spacious 3,200 sq ft garage-style structure with 8 bays—an ideal canvas for your creative vision. On the Restaurant Side, a unique opportunity awaits with 4 lots. Envision a charming 3,000 sq ft boathouse/restaurant-style structure complete with bathrooms. Picture over an acre of enchanting floating docks, slips, and a world of potential revenue! Alternatively, explore the possibility of crafting residential homes or condos, inspired by the nearby Sunset Ave approach. Here, 26\' wide lots cleverly integrated waterfront land for heightened value. Pending necessary approvals, this property could potentially host around 14 distinct properties. For a captivating twist, combine the allure of condos with the allure of a marina, creating an enduring stream of residual income. Imagine a waterfront restaurant seamlessly integrated with a charming marina, both perfectly positioned to capture the beauty of each sunset. Unleash your creativity on this remarkable canvas!