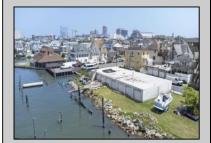

## COMMENTS

APPROXIMATELY 390 FEET ON THE WATER!! CAFRA APPROVED!! Unlock a World of Opportunities! Breathe new life into this once-thriving Marina or reimagine it as a serene waterfront residential community. Positioned across from the historic OLD Bader Field and Baseball Stadium, enjoy easy access to the inlet and back Bays. Discover 12 distinctive lots in total! On the Lake Side, you\'ll find 8 captivating lots. Highlighting this side is a spacious 3,200 sq ft garage-style structure with 8 bays—an ideal canvas for your creative vision. On the Restaurant Side, a unique opportunity awaits with 4 lots. Envision a charming 3,000 sq ft boathouse/restaurant-style structure complete with bathrooms. Picture over an acre of enchanting floating docks, slips, and a world of potential revenue! Alternatively, explore the possibility of crafting residential homes or condos, inspired by the nearby Sunset Ave approach. Here, 26\' wide lots cleverly integrated waterfront land for heightened value. Pending necessary approvals, this property could potentially host around 14 distinct properties. For a captivating twist, combine the allure of condos with the allure of a marina, creating an enduring stream of residual income. Imagine a waterfront restaurant seamlessly integrated with a charming marina, both perfectly positioned to capture the beauty of each sunset. Unleash your creativity on this remarkable canvas!