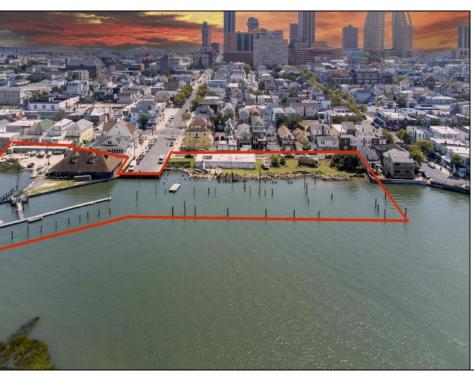

## COMMENTS

APPROXIMATELY 390 FEET ON THE WATER!! CAFRA APPROVED!! Unlock a World of Opportunities! Breathe new life into this once-thriving Marina or reimagine it as a serene waterfront residential community. Positioned across from the historic OLD Bader Field and Baseball Stadium, enjoy easy access to the inlet and back Bays. Discover 12 distinctive lots in total! On the Lake Side, you\'ll find 8 captivating lots. Highlighting this side is a spacious 3,200 sq ft garage-style structure with 8 bays—an ideal canvas for your creative vision. On the Restaurant Side, a unique opportunity awaits with 4 lots. Envision a charming 3,000 sq ft boathouse/restaurant-style structure complete with bathrooms. Picture over an acre of enchanting floating docks, slips, and a world of potential revenue! Alternatively, explore the possibility of crafting residential homes or condos, inspired by the nearby Sunset Ave approach. Here, 26\' wide lots cleverly integrated waterfront land for heightened value. Pending necessary approvals, this property could potentially host around 14 distinct properties. For a captivating twist, combine the allure of condos with the allure of a marina, creating an enduring stream of residual income. Imagine a waterfront restaurant seamlessly integrated with a charming marina, both perfectly positioned to capture the beauty of each sunset. Unleash your creativity on this remarkable canvas!