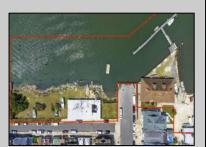

## COMMENTS

APPROXIMATELY 390 FEET ON THE WATER!! CAFRA APPROVED!! Unlock a World of Opportunities! Breathe new life into this once-thriving Marina or reimagine it as a serene waterfront residential community. Positioned across from the historic OLD Bader Field and Baseball Stadium, enjoy easy access to the inlet and back Bays. Discover 12 distinctive lots in total! On the Lake Side, you\'ll find 8 captivating lots. Highlighting this side is a spacious 3,200 sq ft garage-style structure with 8 bays—an ideal canvas for your creative vision. On the Restaurant Side, a unique opportunity awaits with 4 lots. Envision a charming 3,000 sq ft boathouse/restaurant-style structure complete with bathrooms. Picture over an acre of enchanting floating docks, slips, and a world of potential revenue! Alternatively, explore the possibility of crafting residential homes or condos, inspired by the nearby Sunset Ave approach. Here, 26\' wide lots cleverly integrated waterfront land for heightened value. Pending necessary approvals, this property could potentially host around 14 distinct properties. For a captivating twist, combine the allure of condos with the allure of a marina, creating an enduring stream of residual income. Imagine a waterfront restaurant seamlessly integrated with a charming marina, both perfectly positioned to capture the beauty of each sunset. Unleash your creativity on this remarkable canvas!