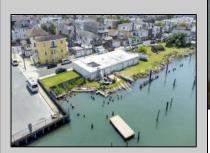

## COMMENTS

APPROXIMATELY 390 FEET ON THE WATER!! CAFRA APPROVED!! Unlock a World of Opportunities! Breathe new life into this once-thriving Marina or reimagine it as a serene waterfront residential community. Positioned across from the historic OLD Bader Field and Baseball Stadium, enjoy easy access to the inlet and back Bays. Discover 12 distinctive lots in total! On the Lake Side, you\'ll find 8 captivating lots. Highlighting this side is a spacious 3,200 sq ft garage-style structure with 8 bays—an ideal canvas for your creative vision. On the Restaurant Side, a unique opportunity awaits with 4 lots. Envision a charming 3,000 sq ft boathouse/restaurant-style structure complete with bathrooms. Picture over an acre of enchanting floating docks, slips, and a world of potential revenue! Alternatively, explore the possibility of crafting residential homes or condos, inspired by the nearby Sunset Ave approach. Here, 26\' wide lots cleverly integrated waterfront land for heightened value. Pending necessary approvals, this property could potentially host around 14 distinct properties. For a captivating twist, combine the allure of condos with the allure of a marina, creating an enduring stream of residual income. Imagine a waterfront restaurant seamlessly integrated with a charming marina, both perfectly positioned to capture the beauty of each sunset. Unleash your creativity on this remarkable canvas!