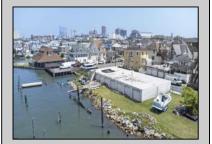

## **COMMENTS**

APPROXIMATELY 390 FEET ON THE WATER!! CAFRA APPROVED!! Unlock a World of Opportunities! Breathe new life into this once-thriving Marina or reimagine it as a serene waterfront residential community. Positioned across from the historic OLD Bader Field and Baseball Stadium, enjoy easy access to the inlet and back Bays. Discover 12 distinctive lots in total! On the Lake Side, you\'ll find 8 captivating lots. Highlighting this side is a spacious 3,200 sq ft garage-style structure with 8 bays—an ideal canvas for your creative vision. On the Restaurant Side, a unique opportunity awaits with 4 lots. Envision a charming 3,000 sq ft boathouse/restaurant-style structure complete with bathrooms. Picture over an acre of enchanting floating docks, slips, and a world of potential revenue! Alternatively, explore the possibility of crafting residential homes or condos, inspired by the nearby Sunset Ave approach. Here, 26\' wide lots cleverly integrated waterfront land for heightened value. Pending necessary approvals, this property could potentially host around 14 distinct properties. For a captivating twist, combine the allure of condos with the allure of a marina, creating an enduring stream of residual income. Imagine a waterfront restaurant seamlessly integrated with a charming marina, both perfectly positioned to capture the beauty of each sunset. Unleash your creativity on this remarkable canvas!