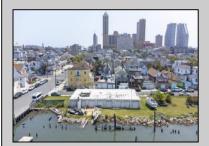

## **COMMENTS**

APPROXIMATELY 390 FEET ON THE WATER!! CAFRA APPROVED!! Unlock a World of Opportunities! Breathe new life into this once-thriving Marina or reimagine it as a serene waterfront residential community. Positioned across from the historic OLD Bader Field and Baseball Stadium, enjoy easy access to the inlet and back Bays. Discover 12 distinctive lots in total! On the Lake Side, you\'ll find 8 captivating lots. Highlighting this side is a spacious 3,200 sq ft garage-style structure with 8 bays—an ideal canvas for your creative vision. On the Restaurant Side, a unique opportunity awaits with 4 lots. Envision a charming 3,000 sq ft boathouse/restaurant-style structure complete with bathrooms. Picture over an acre of enchanting floating docks, slips, and a world of potential revenue! Alternatively, explore the possibility of crafting residential homes or condos, inspired by the nearby Sunset Ave approach. Here, 26\' wide lots cleverly integrated waterfront land for heightened value. Pending necessary approvals, this property could potentially host around 14 distinct properties. For a captivating twist, combine the allure of condos with the allure of a marina, creating an enduring stream of residual income. Imagine a waterfront restaurant seamlessly integrated with a charming marina, both perfectly positioned to capture the beauty of each sunset. Unleash your creativity on this remarkable canvas!