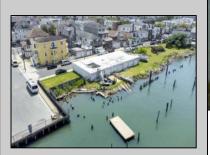

## **COMMENTS**

APPROXIMATELY 390 FEET ON THE WATER!! CAFRA APPROVED!! Unlock a World of Opportunities! Breathe new life into this once-thriving Marina or reimagine it as a serene waterfront residential community. Positioned across from the historic OLD Bader Field and Baseball Stadium, enjoy easy access to the inlet and back Bays. Discover 12 distinctive lots in total! On the Lake Side, you\'ll find 8 captivating lots. Highlighting this side is a spacious 3,200 sq ft garage-style structure with 8 bays—an ideal canvas for your creative vision. On the Restaurant Side, a unique opportunity awaits with 4 lots. Envision a charming 3,000 sq ft boathouse/restaurant-style structure complete with bathrooms. Picture over an acre of enchanting floating docks, slips, and a world of potential revenue! Alternatively, explore the possibility of crafting residential homes or condos, inspired by the nearby Sunset Ave approach. Here, 26\' wide lots cleverly integrated waterfront land for heightened value. Pending necessary approvals, this property could potentially host around 14 distinct properties. For a captivating twist, combine the allure of condos with the allure of a marina, creating an enduring stream of residual income. Imagine a waterfront restaurant seamlessly integrated with a charming marina, both perfectly positioned to capture the beauty of each sunset. Unleash your creativity on this remarkable canvas!