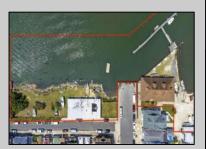

## **COMMENTS**

APPROXIMATELY 390 FEET ON THE WATER!! CAFRA APPROVED!! Unlock a World of Opportunities! Breathe new life into this once-thriving Marina or reimagine it as a serene waterfront residential community. Positioned across from the historic OLD Bader Field and Baseball Stadium, enjoy easy access to the inlet and back Bays. Discover 12 distinctive lots in total! On the Lake Side, you\'ll find 8 captivating lots. Highlighting this side is a spacious 3,200 sq ft garage-style structure with 8 bays—an ideal canvas for your creative vision. On the Restaurant Side, a unique opportunity awaits with 4 lots. Envision a charming 3,000 sq ft boathouse/restaurant-style structure complete with bathrooms. Picture over an acre of enchanting floating docks, slips, and a world of potential revenue! Alternatively, explore the possibility of crafting residential homes or condos, inspired by the nearby Sunset Ave approach. Here, 26\' wide lots cleverly integrated waterfront land for heightened value. Pending necessary approvals, this property could potentially host around 14 distinct properties. For a captivating twist, combine the allure of condos with the allure of a marina, creating an enduring stream of residual income. Imagine a waterfront restaurant seamlessly integrated with a charming marina, both perfectly positioned to capture the beauty of each sunset. Unleash your creativity on this remarkable canvas!