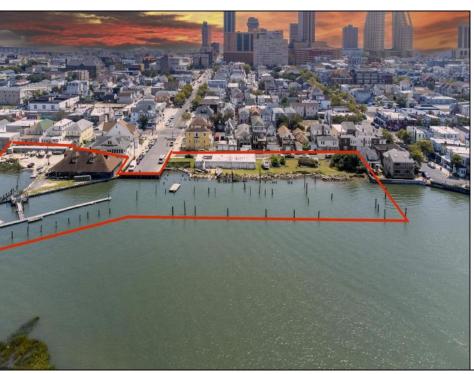

## **COMMENTS**

APPROXIMATELY 390 FEET ON THE WATER!! CAFRA APPROVED!! Unlock a World of Opportunities! Breathe new life into this once-thriving Marina or reimagine it as a serene waterfront residential community. Positioned across from the historic OLD Bader Field and Baseball Stadium, enjoy easy access to the inlet and back Bays. Discover 12 distinctive lots in total! On the Lake Side, you\'ll find 8 captivating lots. Highlighting this side is a spacious 3,200 sq ft garage-style structure with 8 bays—an ideal canvas for your creative vision. On the Restaurant Side, a unique opportunity awaits with 4 lots. Envision a charming 3,000 sq ft boathouse/restaurant-style structure complete with bathrooms. Picture over an acre of enchanting floating docks, slips, and a world of potential revenue! Alternatively, explore the possibility of crafting residential homes or condos, inspired by the nearby Sunset Ave approach. Here, 26\' wide lots cleverly integrated waterfront land for heightened value. Pending necessary approvals, this property could potentially host around 14 distinct properties. For a captivating twist, combine the allure of condos with the allure of a marina, creating an enduring stream of residual income. Imagine a waterfront restaurant seamlessly integrated with a charming marina, both perfectly positioned to capture the beauty of each sunset. Unleash your creativity on this remarkable canvas!