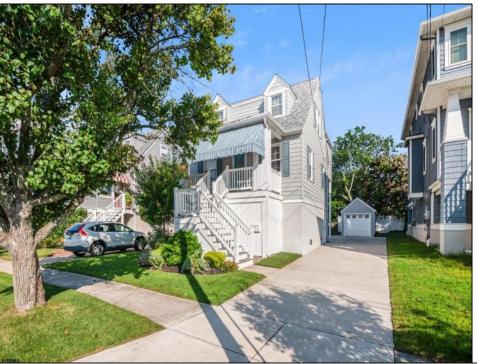

## **COMMENTS**

Welcome to 210 Crescent Rd! A an updated and elevated classic cape cod style home in the desirable Gardens neighborhood of Ocean City, NJ. Featuring 3 bedrooms, 2 full bathrooms, powder room, front and rear porches, hardwood flooring throughout, central air & gas heat, and so much more. There are two living areas on the main level with a gas fireplace, spacious dining room, upgraded kitchen, and desk area. The primary bedroom features a updated en-suite with custom tiled shower, large walk in closet, and private rear deck. Plenty of storage for bikes, beach chairs, and all your beach toys. Enclosed outdoor shower to rinse after a day at the beach. Secluded fenced in backyard. Detached one car garage and parking for 3 cars in the driveway. BRAND NEW ROOF and being offered fully furnished.