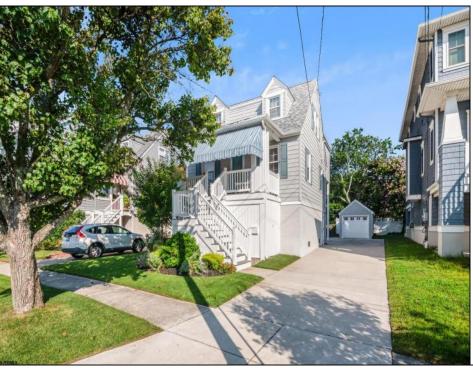

## **COMMENTS**

Welcome to 210 Crescent Rd! A an updated and elevated classic cape cod style home in the desirable Gardens neighborhood of Ocean City, NJ. Featuring 3 bedrooms, 2 full bathrooms, powder room, front and rear porches, hardwood flooring throughout, central air & gas heat, and so much more. There are two living areas on the main level with a gas fireplace, spacious dining room, upgraded kitchen, and desk area. The primary bedroom features a updated en-suite with custom tiled shower, large walk in closet, and private rear deck. Plenty of storage for bikes, beach chairs, and all your beach toys. Enclosed outdoor shower to rinse after a day at the beach. Secluded fenced in backyard. Detached one car garage and parking for 3 cars in the driveway. BRAND NEW ROOF and being offered fully furnished.