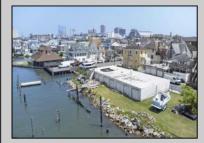

## COMMENTS

APPROXIMATELY 390 FEET ON THE WATER !! CAFRA APPROVED !! Unlock a World of Opportunities! Breathe new life into this once-thriving Marina or reimagine it as a serene waterfront residential community. Positioned across from the historic OLD Bader Field and Baseball Stadium, enjoy easy access to the inlet and back Bays. Discover 12 distinctive lots in total! On the Lake Side, you\'ll find 8 captivating lots. Highlighting this side is a spacious 3,200 sq ft garage-style structure with 8 bays-an ideal canvas for your creative vision. On the Restaurant Side, a unique opportunity awaits with 4 lots. Envision a charming 3,000 sq ft boathouse/restaurant-style structure complete with bathrooms. Picture over an acre of enchanting floating docks, slips, and a world of potential revenue! Alternatively, explore the possibility of crafting residential homes or condos, inspired by the nearby Sunset Ave approach. Here, 26\' wide lots cleverly integrated waterfront land for heightened value. Pending necessary approvals, this property could potentially host around 14 distinct properties. For a captivating twist, combine the allure of condos with the allure of a marina, creating an enduring stream of residual income. Imagine a waterfront restaurant seamlessly integrated with a charming marina, both perfectly positioned to capture the beauty of each sunset. Unleash your creativity on this remarkable canvas!