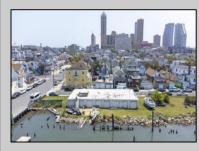

## COMMENTS

APPROXIMATELY 390 FEET ON THE WATER !! CAFRA APPROVED !! Unlock a World of Opportunities! Breathe new life into this once-thriving Marina or reimagine it as a serene waterfront residential community. Positioned across from the historic OLD Bader Field and Baseball Stadium, enjoy easy access to the inlet and back Bays. Discover 12 distinctive lots in total! On the Lake Side, you\'ll find 8 captivating lots. Highlighting this side is a spacious 3,200 sq ft garage-style structure with 8 bays-an ideal canvas for your creative vision. On the Restaurant Side, a unique opportunity awaits with 4 lots. Envision a charming 3,000 sq ft boathouse/restaurant-style structure complete with bathrooms. Picture over an acre of enchanting floating docks, slips, and a world of potential revenue! Alternatively, explore the possibility of crafting residential homes or condos, inspired by the nearby Sunset Ave approach. Here, 26\' wide lots cleverly integrated waterfront land for heightened value. Pending necessary approvals, this property could potentially host around 14 distinct properties. For a captivating twist, combine the allure of condos with the allure of a marina, creating an enduring stream of residual income. Imagine a waterfront restaurant seamlessly integrated with a charming marina, both perfectly positioned to capture the beauty of each sunset. Unleash your creativity on this remarkable canvas!