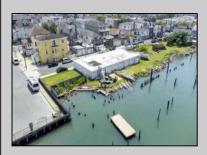

## COMMENTS

APPROXIMATELY 390 FEET ON THE WATER !! CAFRA APPROVED !! Unlock a World of Opportunities! Breathe new life into this once-thriving Marina or reimagine it as a serene waterfront residential community. Positioned across from the historic OLD Bader Field and Baseball Stadium, enjoy easy access to the inlet and back Bays. Discover 12 distinctive lots in total! On the Lake Side, you\'ll find 8 captivating lots. Highlighting this side is a spacious 3,200 sq ft garage-style structure with 8 bays-an ideal canvas for your creative vision. On the Restaurant Side, a unique opportunity awaits with 4 lots. Envision a charming 3,000 sq ft boathouse/restaurant-style structure complete with bathrooms. Picture over an acre of enchanting floating docks, slips, and a world of potential revenue! Alternatively, explore the possibility of crafting residential homes or condos, inspired by the nearby Sunset Ave approach. Here, 26\' wide lots cleverly integrated waterfront land for heightened value. Pending necessary approvals, this property could potentially host around 14 distinct properties. For a captivating twist, combine the allure of condos with the allure of a marina, creating an enduring stream of residual income. Imagine a waterfront restaurant seamlessly integrated with a charming marina, both perfectly positioned to capture the beauty of each sunset. Unleash your creativity on this remarkable canvas!