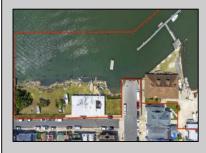

## COMMENTS

APPROXIMATELY 390 FEET ON THE WATER !! CAFRA APPROVED !! Unlock a World of Opportunities! Breathe new life into this once-thriving Marina or reimagine it as a serene waterfront residential community. Positioned across from the historic OLD Bader Field and Baseball Stadium, enjoy easy access to the inlet and back Bays. Discover 12 distinctive lots in total! On the Lake Side, you\'ll find 8 captivating lots. Highlighting this side is a spacious 3,200 sq ft garage-style structure with 8 bays-an ideal canvas for your creative vision. On the Restaurant Side, a unique opportunity awaits with 4 lots. Envision a charming 3,000 sq ft boathouse/restaurant-style structure complete with bathrooms. Picture over an acre of enchanting floating docks, slips, and a world of potential revenue! Alternatively, explore the possibility of crafting residential homes or condos, inspired by the nearby Sunset Ave approach. Here, 26\' wide lots cleverly integrated waterfront land for heightened value. Pending necessary approvals, this property could potentially host around 14 distinct properties. For a captivating twist, combine the allure of condos with the allure of a marina, creating an enduring stream of residual income. Imagine a waterfront restaurant seamlessly integrated with a charming marina, both perfectly positioned to capture the beauty of each sunset. Unleash your creativity on this remarkable canvas!