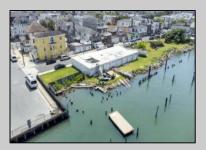

## COMMENTS

APPROXIMATELY 390 FEET ON THE WATER!! CAFRA APPROVED!! Unlock a World of Opportunities! Breathe new life into this once-thriving Marina or reimagine it as a serene waterfront residential community. Positioned across from the historic OLD Bader Field and Baseball Stadium, enjoy easy access to the inlet and back Bays. Discover 12 distinctive lots in total! On the Lake Side, you\'ll find 8 captivating lots. Highlighting this side is a spacious 3,200 sq ft garage-style structure with 8 bays—an ideal canvas for your creative vision. On the Restaurant Side, a unique opportunity awaits with 4 lots. Envision a charming 3,000 sq ft boathouse/restaurant-style structure complete with bathrooms. Picture over an acre of enchanting floating docks, slips, and a world of potential revenue! Alternatively, explore the possibility of crafting residential homes or condos, inspired by the nearby Sunset Ave approach. Here, 26\' wide lots cleverly integrated waterfront land for heightened value. Pending necessary approvals, this property could potentially host around 14 distinct properties. For a captivating twist, combine the allure of condos with the allure of a marina, creating an enduring stream of residual income. Imagine a waterfront restaurant seamlessly integrated with a charming marina, both perfectly positioned to capture the beauty of each sunset. Unleash your creativity on this remarkable canvas!