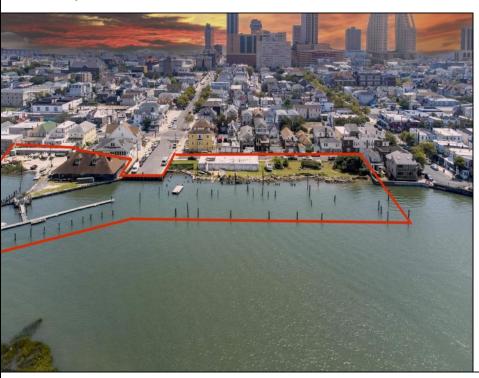

## COMMENTS

APPROXIMATELY 390 FEET ON THE WATER!! CAFRA APPROVED!! Unlock a World of Opportunities! Breathe new life into this once-thriving Marina or reimagine it as a serene waterfront residential community. Positioned across from the historic OLD Bader Field and Baseball Stadium, enjoy easy access to the inlet and back Bays. Discover 12 distinctive lots in total! On the Lake Side, you\'ll find 8 captivating lots. Highlighting this side is a spacious 3,200 sq ft garage-style structure with 8 bays—an ideal canvas for your creative vision. On the Restaurant Side, a unique opportunity awaits with 4 lots. Envision a charming 3,000 sq ft boathouse/restaurant-style structure complete with bathrooms. Picture over an acre of enchanting floating docks, slips, and a world of potential revenue! Alternatively, explore the possibility of crafting residential homes or condos, inspired by the nearby Sunset Ave approach. Here, 26\' wide lots cleverly integrated waterfront land for heightened value. Pending necessary approvals, this property could potentially host around 14 distinct properties. For a captivating twist, combine the allure of condos with the allure of a marina, creating an enduring stream of residual income. Imagine a waterfront restaurant seamlessly integrated with a charming marina, both perfectly positioned to capture the beauty of each sunset. Unleash your creativity on this remarkable canvas!