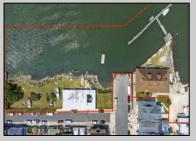

## COMMENTS

APPROXIMATELY 390 FEET ON THE WATER!! CAFRA APPROVED!! Unlock a World of Opportunities! Breathe new life into this once-thriving Marina or reimagine it as a serene waterfront residential community. Positioned across from the historic OLD Bader Field and Baseball Stadium, enjoy easy access to the inlet and back Bays. Discover 12 distinctive lots in total! On the Lake Side, you\'ll find 8 captivating lots. Highlighting this side is a spacious 3,200 sq ft garage-style structure with 8 bays—an ideal canvas for your creative vision. On the Restaurant Side, a unique opportunity awaits with 4 lots. Envision a charming 3,000 sq ft boathouse/restaurant-style structure complete with bathrooms. Picture over an acre of enchanting floating docks, slips, and a world of potential revenue! Alternatively, explore the possibility of crafting residential homes or condos, inspired by the nearby Sunset Ave approach. Here, 26\' wide lots cleverly integrated waterfront land for heightened value. Pending necessary approvals, this property could potentially host around 14 distinct properties. For a captivating twist, combine the allure of condos with the allure of a marina, creating an enduring stream of residual income. Imagine a waterfront restaurant seamlessly integrated with a charming marina, both perfectly positioned to capture the beauty of each sunset. Unleash your creativity on this remarkable canvas!