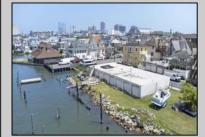

## COMMENTS

APPROXIMATELY 390 FEET ON THE WATER !! CAFRA APPROVED !! Unlock a World of Opportunities! Breathe new life into this once-thriving Marina or reimagine it as a serene waterfront residential community. Positioned across from the historic OLD Bader Field and Baseball Stadium, enjoy easy access to the inlet and back Bays. Discover 12 distinctive lots in total! On the Lake Side, you\'ll find 8 captivating lots. Highlighting this side is a spacious 3,200 sq ft garage-style structure with 8 bays-an ideal canvas for your creative vision. On the Restaurant Side, a unique opportunity awaits with 4 lots. Envision a charming 3,000 sq ft boathouse/restaurant-style structure complete with bathrooms. Picture over an acre of enchanting floating docks, slips, and a world of potential revenue! Alternatively, explore the possibility of crafting residential homes or condos, inspired by the nearby Sunset Ave approach. Here, 26\' wide lots cleverly integrated waterfront land for heightened value. Pending necessary approvals, this property could potentially host around 14 distinct properties. For a captivating twist, combine the allure of condos with the allure of a marina, creating an enduring stream of residual income. Imagine a waterfront restaurant seamlessly integrated with a charming marina, both perfectly positioned to capture the beauty of each sunset. Unleash your creativity on this remarkable canvas!