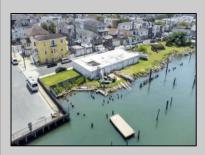

## COMMENTS

APPROXIMATELY 390 FEET ON THE WATER !! CAFRA APPROVED !! Unlock a World of Opportunities! Breathe new life into this once-thriving Marina or reimagine it as a serene waterfront residential community. Positioned across from the historic OLD Bader Field and Baseball Stadium, enjoy easy access to the inlet and back Bays. Discover 12 distinctive lots in total! On the Lake Side, you\'ll find 8 captivating lots. Highlighting this side is a spacious 3,200 sq ft garage-style structure with 8 bays-an ideal canvas for your creative vision. On the Restaurant Side, a unique opportunity awaits with 4 lots. Envision a charming 3,000 sq ft boathouse/restaurant-style structure complete with bathrooms. Picture over an acre of enchanting floating docks, slips, and a world of potential revenue! Alternatively, explore the possibility of crafting residential homes or condos, inspired by the nearby Sunset Ave approach. Here, 26\' wide lots cleverly integrated waterfront land for heightened value. Pending necessary approvals, this property could potentially host around 14 distinct properties. For a captivating twist, combine the allure of condos with the allure of a marina, creating an enduring stream of residual income. Imagine a waterfront restaurant seamlessly integrated with a charming marina, both perfectly positioned to capture the beauty of each sunset. Unleash your creativity on this remarkable canvas!