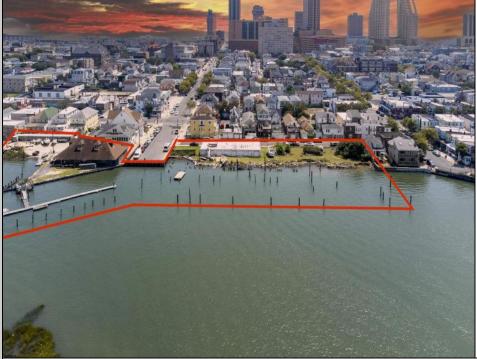

## COMMENTS

APPROXIMATELY 390 FEET ON THE WATER !! CAFRA APPROVED !! Unlock a World of Opportunities! Breathe new life into this once-thriving Marina or reimagine it as a serene waterfront residential community. Positioned across from the historic OLD Bader Field and Baseball Stadium, enjoy easy access to the inlet and back Bays. Discover 12 distinctive lots in total! On the Lake Side, you\'ll find 8 captivating lots. Highlighting this side is a spacious 3,200 sq ft garage-style structure with 8 bays-an ideal canvas for your creative vision. On the Restaurant Side, a unique opportunity awaits with 4 lots. Envision a charming 3,000 sq ft boathouse/restaurant-style structure complete with bathrooms. Picture over an acre of enchanting floating docks, slips, and a world of potential revenue! Alternatively, explore the possibility of crafting residential homes or condos, inspired by the nearby Sunset Ave approach. Here, 26\' wide lots cleverly integrated waterfront land for heightened value. Pending necessary approvals, this property could potentially host around 14 distinct properties. For a captivating twist, combine the allure of condos with the allure of a marina, creating an enduring stream of residual income. Imagine a waterfront restaurant seamlessly integrated with a charming marina, both perfectly positioned to capture the beauty of each sunset. Unleash your creativity on this remarkable canvas!