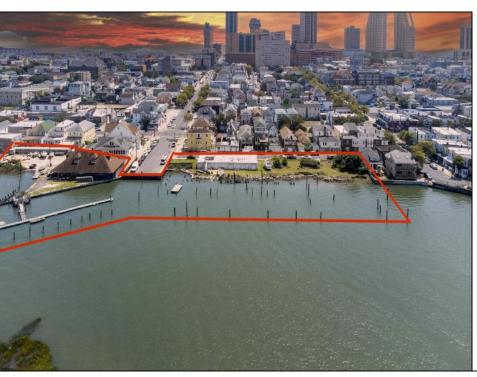

## COMMENTS

APPROXIMATELY 390 FEET ON THE WATER!! CAFRA APPROVED!! Unlock a World of Opportunities! Breathe new life into this once-thriving Marina or reimagine it as a serene waterfront residential community. Positioned across from the historic OLD Bader Field and Baseball Stadium, enjoy easy access to the inlet and back Bays. Discover 12 distinctive lots in total! On the Lake Side, you\'ll find 8 captivating lots. Highlighting this side is a spacious 3,200 sq ft garage-style structure with 8 bays—an ideal canvas for your creative vision. On the Restaurant Side, a unique opportunity awaits with 4 lots. Envision a charming 3,000 sq ft boathouse/restaurant-style structure complete with bathrooms. Picture over an acre of enchanting floating docks, slips, and a world of potential revenue! Alternatively, explore the possibility of crafting residential homes or condos, inspired by the nearby Sunset Ave approach. Here, 26\' wide lots cleverly integrated waterfront land for heightened value. Pending necessary approvals, this property could potentially host around 14 distinct properties. For a captivating twist, combine the allure of condos with the allure of a marina, creating an enduring stream of residual income. Imagine a waterfront restaurant seamlessly integrated with a charming marina, both perfectly positioned to capture the beauty of each sunset. Unleash your creativity on this remarkable canvas!