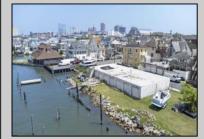

## COMMENTS

APPROXIMATELY 390 FEET ON THE WATER !! CAFRA APPROVED !! Unlock a World of Opportunities! Breathe new life into this once-thriving Marina or reimagine it as a serene waterfront residential community. Positioned across from the historic OLD Bader Field and Baseball Stadium, enjoy easy access to the inlet and back Bays. Discover 12 distinctive lots in total! On the Lake Side, you\'ll find 8 captivating lots. Highlighting this side is a spacious 3,200 sq ft garage-style structure with 8 bays-an ideal canvas for your creative vision. On the Restaurant Side, a unique opportunity awaits with 4 lots. Envision a charming 3,000 sq ft boathouse/restaurant-style structure complete with bathrooms. Picture over an acre of enchanting floating docks, slips, and a world of potential revenue! Alternatively, explore the possibility of crafting residential homes or condos, inspired by the nearby Sunset Ave approach. Here, 26\' wide lots cleverly integrated waterfront land for heightened value. Pending necessary approvals, this property could potentially host around 14 distinct properties. For a captivating twist, combine the allure of condos with the allure of a marina, creating an enduring stream of residual income. Imagine a waterfront restaurant seamlessly integrated with a charming marina, both perfectly positioned to capture the beauty of each sunset. Unleash your creativity on this remarkable canvas!