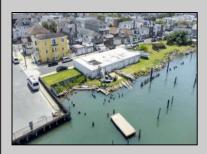

## COMMENTS

APPROXIMATELY 390 FEET ON THE WATER !! CAFRA APPROVED !! Unlock a World of Opportunities! Breathe new life into this once-thriving Marina or reimagine it as a serene waterfront residential community. Positioned across from the historic OLD Bader Field and Baseball Stadium, enjoy easy access to the inlet and back Bays. Discover 12 distinctive lots in total! On the Lake Side, you\'ll find 8 captivating lots. Highlighting this side is a spacious 3,200 sq ft garage-style structure with 8 bays-an ideal canvas for your creative vision. On the Restaurant Side, a unique opportunity awaits with 4 lots. Envision a charming 3,000 sq ft boathouse/restaurant-style structure complete with bathrooms. Picture over an acre of enchanting floating docks, slips, and a world of potential revenue! Alternatively, explore the possibility of crafting residential homes or condos, inspired by the nearby Sunset Ave approach. Here, 26\' wide lots cleverly integrated waterfront land for heightened value. Pending necessary approvals, this property could potentially host around 14 distinct properties. For a captivating twist, combine the allure of condos with the allure of a marina, creating an enduring stream of residual income. Imagine a waterfront restaurant seamlessly integrated with a charming marina, both perfectly positioned to capture the beauty of each sunset. Unleash your creativity on this remarkable canvas!