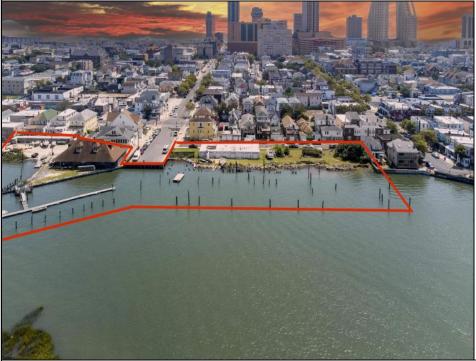

## COMMENTS

APPROXIMATELY 390 FEET ON THE WATER !! CAFRA APPROVED !! Unlock a World of Opportunities! Breathe new life into this once-thriving Marina or reimagine it as a serene waterfront residential community. Positioned across from the historic OLD Bader Field and Baseball Stadium, enjoy easy access to the inlet and back Bays. Discover 12 distinctive lots in total! On the Lake Side, you\'ll find 8 captivating lots. Highlighting this side is a spacious 3,200 sq ft garage-style structure with 8 bays-an ideal canvas for your creative vision. On the Restaurant Side, a unique opportunity awaits with 4 lots. Envision a charming 3,000 sq ft boathouse/restaurant-style structure complete with bathrooms. Picture over an acre of enchanting floating docks, slips, and a world of potential revenue! Alternatively, explore the possibility of crafting residential homes or condos, inspired by the nearby Sunset Ave approach. Here, 26\' wide lots cleverly integrated waterfront land for heightened value. Pending necessary approvals, this property could potentially host around 14 distinct properties. For a captivating twist, combine the allure of condos with the allure of a marina, creating an enduring stream of residual income. Imagine a waterfront restaurant seamlessly integrated with a charming marina, both perfectly positioned to capture the beauty of each sunset. Unleash your creativity on this remarkable canvas!