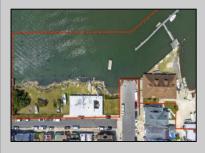

## COMMENTS

APPROXIMATELY 390 FEET ON THE WATER !! CAFRA APPROVED !! Unlock a World of Opportunities! Breathe new life into this once-thriving Marina or reimagine it as a serene waterfront residential community. Positioned across from the historic OLD Bader Field and Baseball Stadium, enjoy easy access to the inlet and back Bays. Discover 12 distinctive lots in total! On the Lake Side, you\'ll find 8 captivating lots. Highlighting this side is a spacious 3,200 sq ft garage-style structure with 8 bays-an ideal canvas for your creative vision. On the Restaurant Side, a unique opportunity awaits with 4 lots. Envision a charming 3,000 sq ft boathouse/restaurant-style structure complete with bathrooms. Picture over an acre of enchanting floating docks, slips, and a world of potential revenue! Alternatively, explore the possibility of crafting residential homes or condos, inspired by the nearby Sunset Ave approach. Here, 26\' wide lots cleverly integrated waterfront land for heightened value. Pending necessary approvals, this property could potentially host around 14 distinct properties. For a captivating twist, combine the allure of condos with the allure of a marina, creating an enduring stream of residual income. Imagine a waterfront restaurant seamlessly integrated with a charming marina, both perfectly positioned to capture the beauty of each sunset. Unleash your creativity on this remarkable canvas!