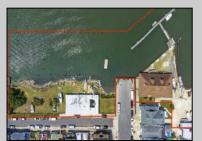

## COMMENTS

APPROXIMATELY 390 FEET ON THE WATER!! CAFRA APPROVED!! Unlock a World of Opportunities! Breathe new life into this once-thriving Marina or reimagine it as a serene waterfront residential community. Positioned across from the historic OLD Bader Field and Baseball Stadium, enjoy easy access to the inlet and back Bays. Discover 12 distinctive lots in total! On the Lake Side, you\'ll find 8 captivating lots. Highlighting this side is a spacious 3,200 sq ft garage-style structure with 8 bays—an ideal canvas for your creative vision. On the Restaurant Side, a unique opportunity awaits with 4 lots. Envision a charming 3,000 sq ft boathouse/restaurant-style structure complete with bathrooms. Picture over an acre of enchanting floating docks, slips, and a world of potential revenue! Alternatively, explore the possibility of crafting residential homes or condos, inspired by the nearby Sunset Ave approach. Here, 26\' wide lots cleverly integrated waterfront land for heightened value. Pending necessary approvals, this property could potentially host around 14 distinct properties. For a captivating twist, combine the allure of condos with the allure of a marina, creating an enduring stream of residual income. Imagine a waterfront restaurant seamlessly integrated with a charming marina, both perfectly positioned to capture the beauty of each sunset. Unleash your creativity on this remarkable canvas!