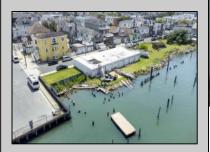

## COMMENTS

APPROXIMATELY 390 FEET ON THE WATER!! CAFRA APPROVED!! Unlock a World of Opportunities! Breathe new life into this once-thriving Marina or reimagine it as a serene waterfront residential community. Positioned across from the historic OLD Bader Field and Baseball Stadium, enjoy easy access to the inlet and back Bays. Discover 12 distinctive lots in total! On the Lake Side, you\'ll find 8 captivating lots. Highlighting this side is a spacious 3,200 sq ft garage-style structure with 8 bays—an ideal canvas for your creative vision. On the Restaurant Side, a unique opportunity awaits with 4 lots. Envision a charming 3,000 sq ft boathouse/restaurant-style structure complete with bathrooms. Picture over an acre of enchanting floating docks, slips, and a world of potential revenue! Alternatively, explore the possibility of crafting residential homes or condos, inspired by the nearby Sunset Ave approach. Here, 26\' wide lots cleverly integrated waterfront land for heightened value. Pending necessary approvals, this property could potentially host around 14 distinct properties. For a captivating twist, combine the allure of condos with the allure of a marina, creating an enduring stream of residual income. Imagine a waterfront restaurant seamlessly integrated with a charming marina, both perfectly positioned to capture the beauty of each sunset. Unleash your creativity on this remarkable canvas!