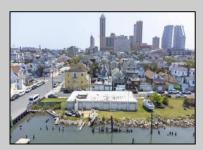

## COMMENTS

APPROXIMATELY 390 FEET ON THE WATER!! CAFRA APPROVED!! Unlock a World of Opportunities! Breathe new life into this once-thriving Marina or reimagine it as a serene waterfront residential community. Positioned across from the historic OLD Bader Field and Baseball Stadium, enjoy easy access to the inlet and back Bays. Discover 12 distinctive lots in total! On the Lake Side, you\'ll find 8 captivating lots. Highlighting this side is a spacious 3,200 sq ft garage-style structure with 8 bays—an ideal canvas for your creative vision. On the Restaurant Side, a unique opportunity awaits with 4 lots. Envision a charming 3,000 sq ft boathouse/restaurant-style structure complete with bathrooms. Picture over an acre of enchanting floating docks, slips, and a world of potential revenue! Alternatively, explore the possibility of crafting residential homes or condos, inspired by the nearby Sunset Ave approach. Here, 26\' wide lots cleverly integrated waterfront land for heightened value. Pending necessary approvals, this property could potentially host around 14 distinct properties. For a captivating twist, combine the allure of condos with the allure of a marina, creating an enduring stream of residual income. Imagine a waterfront restaurant seamlessly integrated with a charming marina, both perfectly positioned to capture the beauty of each sunset. Unleash your creativity on this remarkable canvas!