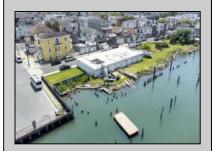

## COMMENTS

APPROXIMATELY 390 FEET ON THE WATER!! CAFRA APPROVED!! Unlock a World of Opportunities! Breathe new life into this once-thriving Marina or reimagine it as a serene waterfront residential community. Positioned across from the historic OLD Bader Field and Baseball Stadium, enjoy easy access to the inlet and back Bays. Discover 12 distinctive lots in total! On the Lake Side, you\'ll find 8 captivating lots. Highlighting this side is a spacious 3,200 sq ft garage-style structure with 8 bays—an ideal canvas for your creative vision. On the Restaurant Side, a unique opportunity awaits with 4 lots. Envision a charming 3,000 sq ft boathouse/restaurant-style structure complete with bathrooms. Picture over an acre of enchanting floating docks, slips, and a world of potential revenue! Alternatively, explore the possibility of crafting residential homes or condos, inspired by the nearby Sunset Ave approach. Here, 26\' wide lots cleverly integrated waterfront land for heightened value. Pending necessary approvals, this property could potentially host around 14 distinct properties. For a captivating twist, combine the allure of condos with the allure of a marina, creating an enduring stream of residual income. Imagine a waterfront restaurant seamlessly integrated with a charming marina, both perfectly positioned to capture the beauty of each sunset. Unleash your creativity on this remarkable canvas!