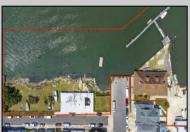

## COMMENTS

APPROXIMATELY 390 FEET ON THE WATER!! CAFRA APPROVED!! Unlock a World of Opportunities! Breathe new life into this once-thriving Marina or reimagine it as a serene waterfront residential community. Positioned across from the historic OLD Bader Field and Baseball Stadium, enjoy easy access to the inlet and back Bays. Discover 12 distinctive lots in total! On the Lake Side, you\'ll find 8 captivating lots. Highlighting this side is a spacious 3,200 sq ft garage-style structure with 8 bays—an ideal canvas for your creative vision. On the Restaurant Side, a unique opportunity awaits with 4 lots. Envision a charming 3,000 sq ft boathouse/restaurant-style structure complete with bathrooms. Picture over an acre of enchanting floating docks, slips, and a world of potential revenue! Alternatively, explore the possibility of crafting residential homes or condos, inspired by the nearby Sunset Ave approach. Here, 26\' wide lots cleverly integrated waterfront land for heightened value. Pending necessary approvals, this property could potentially host around 14 distinct properties. For a captivating twist, combine the allure of condos with the allure of a marina, creating an enduring stream of residual income. Imagine a waterfront restaurant seamlessly integrated with a charming marina, both perfectly positioned to capture the beauty of each sunset. Unleash your creativity on this remarkable canvas!