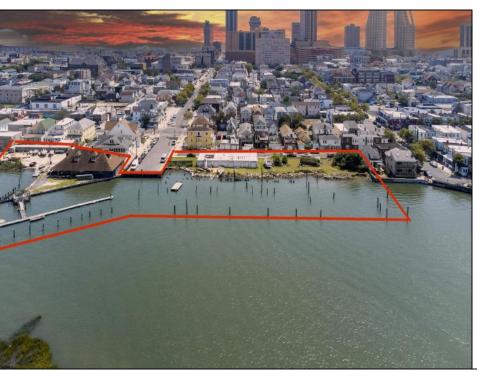

## COMMENTS

APPROXIMATELY 390 FEET ON THE WATER!! CAFRA APPROVED!! Unlock a World of Opportunities! Breathe new life into this once-thriving Marina or reimagine it as a serene waterfront residential community. Positioned across from the historic OLD Bader Field and Baseball Stadium, enjoy easy access to the inlet and back Bays. Discover 12 distinctive lots in total! On the Lake Side, you\'ll find 8 captivating lots. Highlighting this side is a spacious 3,200 sq ft garage-style structure with 8 bays—an ideal canvas for your creative vision. On the Restaurant Side, a unique opportunity awaits with 4 lots. Envision a charming 3,000 sq ft boathouse/restaurant-style structure complete with bathrooms. Picture over an acre of enchanting floating docks, slips, and a world of potential revenue! Alternatively, explore the possibility of crafting residential homes or condos, inspired by the nearby Sunset Ave approach. Here, 26\' wide lots cleverly integrated waterfront land for heightened value. Pending necessary approvals, this property could potentially host around 14 distinct properties. For a captivating twist, combine the allure of condos with the allure of a marina, creating an enduring stream of residual income. Imagine a waterfront restaurant seamlessly integrated with a charming marina, both perfectly positioned to capture the beauty of each sunset. Unleash your creativity on this remarkable canvas!