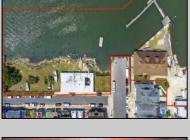

## COMMENTS

APPROXIMATELY 390 FEET ON THE WATER!! CAFRA APPROVED!! Unlock a World of Opportunities! Breathe new life into this once-thriving Marina or reimagine it as a serene waterfront residential community. Positioned across from the historic OLD Bader Field and Baseball Stadium, enjoy easy access to the inlet and back Bays. Discover 12 distinctive lots in total! On the Lake Side, you\'ll find 8 captivating lots. Highlighting this side is a spacious 3,200 sq ft garage-style structure with 8 bays—an ideal canvas for your creative vision. On the Restaurant Side, a unique opportunity awaits with 4 lots. Envision a charming 3,000 sq ft boathouse/restaurant-style structure complete with bathrooms. Picture over an acre of enchanting floating docks, slips, and a world of potential revenue! Alternatively, explore the possibility of crafting residential homes or condos, inspired by the nearby Sunset Ave approach. Here, 26\' wide lots cleverly integrated waterfront land for heightened value. Pending necessary approvals, this property could potentially host around 14 distinct properties. For a captivating twist, combine the allure of condos with the allure of a marina, creating an enduring stream of residual income. Imagine a waterfront restaurant seamlessly integrated with a charming marina, both perfectly positioned to capture the beauty of each sunset. Unleash your creativity on this remarkable canvas!