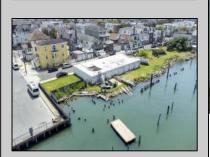

## COMMENTS

APPROXIMATELY 390 FEET ON THE WATER!! CAFRA APPROVED!! Unlock a World of Opportunities! Breathe new life into this once-thriving Marina or reimagine it as a serene waterfront residential community. Positioned across from the historic OLD Bader Field and Baseball Stadium, enjoy easy access to the inlet and back Bays. Discover 12 distinctive lots in total! On the Lake Side, you\'ll find 8 captivating lots. Highlighting this side is a spacious 3,200 sq ft garage-style structure with 8 bays—an ideal canvas for your creative vision. On the Restaurant Side, a unique opportunity awaits with 4 lots. Envision a charming 3,000 sq ft boathouse/restaurant-style structure complete with bathrooms. Picture over an acre of enchanting floating docks, slips, and a world of potential revenue! Alternatively, explore the possibility of crafting residential homes or condos, inspired by the nearby Sunset Ave approach. Here, 26\' wide lots cleverly integrated waterfront land for heightened value. Pending necessary approvals, this property could potentially host around 14 distinct properties. For a captivating twist, combine the allure of condos with the allure of a marina, creating an enduring stream of residual income. Imagine a waterfront restaurant seamlessly integrated with a charming marina, both perfectly positioned to capture the beauty of each sunset. Unleash your creativity on this remarkable canvas!