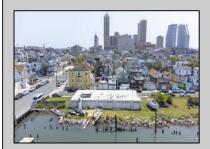

## COMMENTS

APPROXIMATELY 390 FEET ON THE WATER!! CAFRA APPROVED!! Unlock a World of Opportunities! Breathe new life into this once-thriving Marina or reimagine it as a serene waterfront residential community. Positioned across from the historic OLD Bader Field and Baseball Stadium, enjoy easy access to the inlet and back Bays. Discover 12 distinctive lots in total! On the Lake Side, you\'ll find 8 captivating lots. Highlighting this side is a spacious 3,200 sq ft garage-style structure with 8 bays—an ideal canvas for your creative vision. On the Restaurant Side, a unique opportunity awaits with 4 lots. Envision a charming 3,000 sq ft boathouse/restaurant-style structure complete with bathrooms. Picture over an acre of enchanting floating docks, slips, and a world of potential revenue! Alternatively, explore the possibility of crafting residential homes or condos, inspired by the nearby Sunset Ave approach. Here, 26\' wide lots cleverly integrated waterfront land for heightened value. Pending necessary approvals, this property could potentially host around 14 distinct properties. For a captivating twist, combine the allure of condos with the allure of a marina, creating an enduring stream of residual income. Imagine a waterfront restaurant seamlessly integrated with a charming marina, both perfectly positioned to capture the beauty of each sunset. Unleash your creativity on this remarkable canvas!