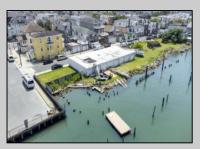

## COMMENTS

APPROXIMATELY 390 FEET ON THE WATER!! CAFRA APPROVED!! Unlock a World of Opportunities! Breathe new life into this once-thriving Marina or reimagine it as a serene waterfront residential community. Positioned across from the historic OLD Bader Field and Baseball Stadium, enjoy easy access to the inlet and back Bays. Discover 12 distinctive lots in total! On the Lake Side, you\'ll find 8 captivating lots. Highlighting this side is a spacious 3,200 sq ft garage-style structure with 8 bays—an ideal canvas for your creative vision. On the Restaurant Side, a unique opportunity awaits with 4 lots. Envision a charming 3,000 sq ft boathouse/restaurant-style structure complete with bathrooms. Picture over an acre of enchanting floating docks, slips, and a world of potential revenue! Alternatively, explore the possibility of crafting residential homes or condos, inspired by the nearby Sunset Ave approach. Here, 26\' wide lots cleverly integrated waterfront land for heightened value. Pending necessary approvals, this property could potentially host around 14 distinct properties. For a captivating twist, combine the allure of condos with the allure of a marina, creating an enduring stream of residual income. Imagine a waterfront restaurant seamlessly integrated with a charming marina, both perfectly positioned to capture the beauty of each sunset. Unleash your creativity on this remarkable canvas!