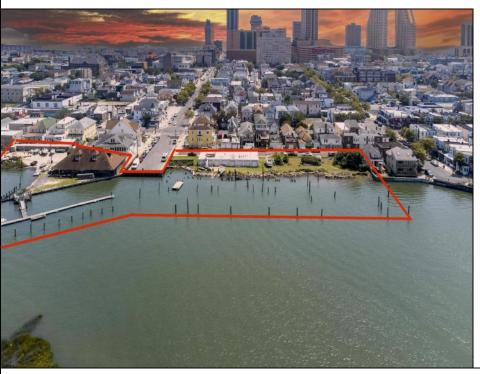

## COMMENTS

APPROXIMATELY 390 FEET ON THE WATER!! CAFRA APPROVED!! Unlock a World of Opportunities! Breathe new life into this once-thriving Marina or reimagine it as a serene waterfront residential community. Positioned across from the historic OLD Bader Field and Baseball Stadium, enjoy easy access to the inlet and back Bays. Discover 12 distinctive lots in total! On the Lake Side, you\'ll find 8 captivating lots. Highlighting this side is a spacious 3,200 sq ft garage-style structure with 8 bays—an ideal canvas for your creative vision. On the Restaurant Side, a unique opportunity awaits with 4 lots. Envision a charming 3,000 sq ft boathouse/restaurant-style structure complete with bathrooms. Picture over an acre of enchanting floating docks, slips, and a world of potential revenue! Alternatively, explore the possibility of crafting residential homes or condos, inspired by the nearby Sunset Ave approach. Here, 26\' wide lots cleverly integrated waterfront land for heightened value. Pending necessary approvals, this property could potentially host around 14 distinct properties. For a captivating twist, combine the allure of condos with the allure of a marina, creating an enduring stream of residual income. Imagine a waterfront restaurant seamlessly integrated with a charming marina, both perfectly positioned to capture the beauty of each sunset. Unleash your creativity on this remarkable canvas!