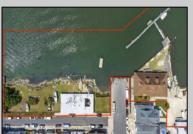

## COMMENTS

APPROXIMATELY 390 FEET ON THE WATER!! CAFRA APPROVED!! Unlock a World of Opportunities! Breathe new life into this once-thriving Marina or reimagine it as a serene waterfront residential community. Positioned across from the historic OLD Bader Field and Baseball Stadium, enjoy easy access to the inlet and back Bays. Discover 12 distinctive lots in total! On the Lake Side, you\'ll find 8 captivating lots. Highlighting this side is a spacious 3,200 sq ft garage-style structure with 8 bays—an ideal canvas for your creative vision. On the Restaurant Side, a unique opportunity awaits with 4 lots. Envision a charming 3,000 sq ft boathouse/restaurant-style structure complete with bathrooms. Picture over an acre of enchanting floating docks, slips, and a world of potential revenue! Alternatively, explore the possibility of crafting residential homes or condos, inspired by the nearby Sunset Ave approach. Here, 26\' wide lots cleverly integrated waterfront land for heightened value. Pending necessary approvals, this property could potentially host around 14 distinct properties. For a captivating twist, combine the allure of condos with the allure of a marina, creating an enduring stream of residual income. Imagine a waterfront restaurant seamlessly integrated with a charming marina, both perfectly positioned to capture the beauty of each sunset. Unleash your creativity on this remarkable canvas!