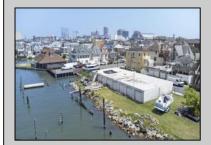

## COMMENTS

APPROXIMATELY 390 FEET ON THE WATER!! CAFRA APPROVED!! Unlock a World of Opportunities! Breathe new life into this once-thriving Marina or reimagine it as a serene waterfront residential community. Positioned across from the historic OLD Bader Field and Baseball Stadium, enjoy easy access to the inlet and back Bays. Discover 12 distinctive lots in total! On the Lake Side, you\'ll find 8 captivating lots. Highlighting this side is a spacious 3,200 sq ft garage-style structure with 8 bays—an ideal canvas for your creative vision. On the Restaurant Side, a unique opportunity awaits with 4 lots. Envision a charming 3,000 sq ft boathouse/restaurant-style structure complete with bathrooms. Picture over an acre of enchanting floating docks, slips, and a world of potential revenue! Alternatively, explore the possibility of crafting residential homes or condos, inspired by the nearby Sunset Ave approach. Here, 26\' wide lots cleverly integrated waterfront land for heightened value. Pending necessary approvals, this property could potentially host around 14 distinct properties. For a captivating twist, combine the allure of condos with the allure of a marina, creating an enduring stream of residual income. Imagine a waterfront restaurant seamlessly integrated with a charming marina, both perfectly positioned to capture the beauty of each sunset. Unleash your creativity on this remarkable canvas!