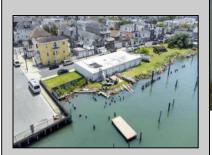

## COMMENTS

APPROXIMATELY 390 FEET ON THE WATER!! CAFRA APPROVED!! Unlock a World of Opportunities! Breathe new life into this once-thriving Marina or reimagine it as a serene waterfront residential community. Positioned across from the historic OLD Bader Field and Baseball Stadium, enjoy easy access to the inlet and back Bays. Discover 12 distinctive lots in total! On the Lake Side, you\'ll find 8 captivating lots. Highlighting this side is a spacious 3,200 sq ft garage-style structure with 8 bays—an ideal canvas for your creative vision. On the Restaurant Side, a unique opportunity awaits with 4 lots. Envision a charming 3,000 sq ft boathouse/restaurant-style structure complete with bathrooms. Picture over an acre of enchanting floating docks, slips, and a world of potential revenue! Alternatively, explore the possibility of crafting residential homes or condos, inspired by the nearby Sunset Ave approach. Here, 26\' wide lots cleverly integrated waterfront land for heightened value. Pending necessary approvals, this property could potentially host around 14 distinct properties. For a captivating twist, combine the allure of condos with the allure of a marina, creating an enduring stream of residual income. Imagine a waterfront restaurant seamlessly integrated with a charming marina, both perfectly positioned to capture the beauty of each sunset. Unleash your creativity on this remarkable canvas!