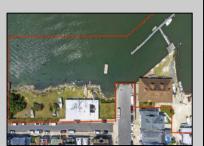

## COMMENTS

APPROXIMATELY 390 FEET ON THE WATER!! CAFRA APPROVED!! Unlock a World of Opportunities! Breathe new life into this once-thriving Marina or reimagine it as a serene waterfront residential community. Positioned across from the historic OLD Bader Field and Baseball Stadium, enjoy easy access to the inlet and back Bays. Discover 12 distinctive lots in total! On the Lake Side, you\'ll find 8 captivating lots. Highlighting this side is a spacious 3,200 sq ft garage-style structure with 8 bays—an ideal canvas for your creative vision. On the Restaurant Side, a unique opportunity awaits with 4 lots. Envision a charming 3,000 sq ft boathouse/restaurant-style structure complete with bathrooms. Picture over an acre of enchanting floating docks, slips, and a world of potential revenue! Alternatively, explore the possibility of crafting residential homes or condos, inspired by the nearby Sunset Ave approach. Here, 26\' wide lots cleverly integrated waterfront land for heightened value. Pending necessary approvals, this property could potentially host around 14 distinct properties. For a captivating twist, combine the allure of condos with the allure of a marina, creating an enduring stream of residual income. Imagine a waterfront restaurant seamlessly integrated with a charming marina, both perfectly positioned to capture the beauty of each sunset. Unleash your creativity on this remarkable canvas!