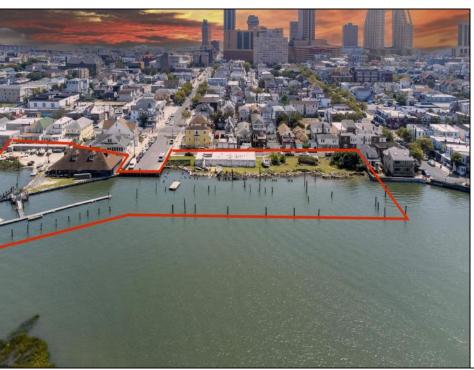

## COMMENTS

APPROXIMATELY 390 FEET ON THE WATER!! CAFRA APPROVED!! Unlock a World of Opportunities! Breathe new life into this once-thriving Marina or reimagine it as a serene waterfront residential community. Positioned across from the historic OLD Bader Field and Baseball Stadium, enjoy easy access to the inlet and back Bays. Discover 12 distinctive lots in total! On the Lake Side, you\'ll find 8 captivating lots. Highlighting this side is a spacious 3,200 sq ft garage-style structure with 8 bays—an ideal canvas for your creative vision. On the Restaurant Side, a unique opportunity awaits with 4 lots. Envision a charming 3,000 sq ft boathouse/restaurant-style structure complete with bathrooms. Picture over an acre of enchanting floating docks, slips, and a world of potential revenue! Alternatively, explore the possibility of crafting residential homes or condos, inspired by the nearby Sunset Ave approach. Here, 26\' wide lots cleverly integrated waterfront land for heightened value. Pending necessary approvals, this property could potentially host around 14 distinct properties. For a captivating twist, combine the allure of condos with the allure of a marina, creating an enduring stream of residual income. Imagine a waterfront restaurant seamlessly integrated with a charming marina, both perfectly positioned to capture the beauty of each sunset. Unleash your creativity on this remarkable canvas!