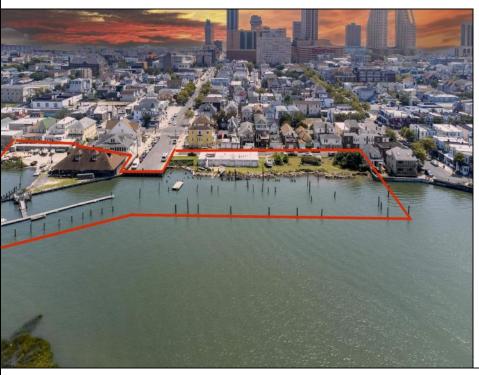

## COMMENTS

APPROXIMATELY 390 FEET ON THE WATER!! CAFRA APPROVED!! Unlock a World of Opportunities! Breathe new life into this once-thriving Marina or reimagine it as a serene waterfront residential community. Positioned across from the historic OLD Bader Field and Baseball Stadium, enjoy easy access to the inlet and back Bays. Discover 12 distinctive lots in total! On the Lake Side, you\'ll find 8 captivating lots. Highlighting this side is a spacious 3,200 sq ft garage-style structure with 8 bays—an ideal canvas for your creative vision. On the Restaurant Side, a unique opportunity awaits with 4 lots. Envision a charming 3,000 sq ft boathouse/restaurant-style structure complete with bathrooms. Picture over an acre of enchanting floating docks, slips, and a world of potential revenue! Alternatively, explore the possibility of crafting residential homes or condos, inspired by the nearby Sunset Ave approach. Here, 26\' wide lots cleverly integrated waterfront land for heightened value. Pending necessary approvals, this property could potentially host around 14 distinct properties. For a captivating twist, combine the allure of condos with the allure of a marina, creating an enduring stream of residual income. Imagine a waterfront restaurant seamlessly integrated with a charming marina, both perfectly positioned to capture the beauty of each sunset. Unleash your creativity on this remarkable canvas!