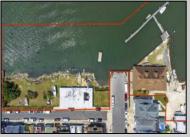

## COMMENTS

APPROXIMATELY 390 FEET ON THE WATER!! CAFRA APPROVED!! Unlock a World of Opportunities! Breathe new life into this once-thriving Marina or reimagine it as a serene waterfront residential community. Positioned across from the historic OLD Bader Field and Baseball Stadium, enjoy easy access to the inlet and back Bays. Discover 12 distinctive lots in total! On the Lake Side, you\'ll find 8 captivating lots. Highlighting this side is a spacious 3,200 sq ft garage-style structure with 8 bays—an ideal canvas for your creative vision. On the Restaurant Side, a unique opportunity awaits with 4 lots. Envision a charming 3,000 sq ft boathouse/restaurant-style structure complete with bathrooms. Picture over an acre of enchanting floating docks, slips, and a world of potential revenue! Alternatively, explore the possibility of crafting residential homes or condos, inspired by the nearby Sunset Ave approach. Here, 26\' wide lots cleverly integrated waterfront land for heightened value. Pending necessary approvals, this property could potentially host around 14 distinct properties. For a captivating twist, combine the allure of condos with the allure of a marina, creating an enduring stream of residual income. Imagine a waterfront restaurant seamlessly integrated with a charming marina, both perfectly positioned to capture the beauty of each sunset. Unleash your creativity on this remarkable canvas!