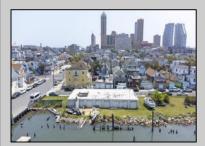

## COMMENTS

APPROXIMATELY 390 FEET ON THE WATER!! CAFRA APPROVED!! Unlock a World of Opportunities! Breathe new life into this once-thriving Marina or reimagine it as a serene waterfront residential community. Positioned across from the historic OLD Bader Field and Baseball Stadium, enjoy easy access to the inlet and back Bays. Discover 12 distinctive lots in total! On the Lake Side, you\'ll find 8 captivating lots. Highlighting this side is a spacious 3,200 sq ft garage-style structure with 8 bays—an ideal canvas for your creative vision. On the Restaurant Side, a unique opportunity awaits with 4 lots. Envision a charming 3,000 sq ft boathouse/restaurant-style structure complete with bathrooms. Picture over an acre of enchanting floating docks, slips, and a world of potential revenue! Alternatively, explore the possibility of crafting residential homes or condos, inspired by the nearby Sunset Ave approach. Here, 26\' wide lots cleverly integrated waterfront land for heightened value. Pending necessary approvals, this property could potentially host around 14 distinct properties. For a captivating twist, combine the allure of condos with the allure of a marina, creating an enduring stream of residual income. Imagine a waterfront restaurant seamlessly integrated with a charming marina, both perfectly positioned to capture the beauty of each sunset. Unleash your creativity on this remarkable canvas!