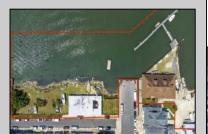

## COMMENTS

APPROXIMATELY 390 FEET ON THE WATER!! CAFRA APPROVED!! Unlock a World of Opportunities! Breathe new life into this once-thriving Marina or reimagine it as a serene waterfront residential community. Positioned across from the historic OLD Bader Field and Baseball Stadium, enjoy easy access to the inlet and back Bays. Discover 12 distinctive lots in total! On the Lake Side, you\'ll find 8 captivating lots. Highlighting this side is a spacious 3,200 sq ft garage-style structure with 8 bays—an ideal canvas for your creative vision. On the Restaurant Side, a unique opportunity awaits with 4 lots. Envision a charming 3,000 sq ft boathouse/restaurant-style structure complete with bathrooms. Picture over an acre of enchanting floating docks, slips, and a world of potential revenue! Alternatively, explore the possibility of crafting residential homes or condos, inspired by the nearby Sunset Ave approach. Here, 26\' wide lots cleverly integrated waterfront land for heightened value. Pending necessary approvals, this property could potentially host around 14 distinct properties. For a captivating twist, combine the allure of condos with the allure of a marina, creating an enduring stream of residual income. Imagine a waterfront restaurant seamlessly integrated with a charming marina, both perfectly positioned to capture the beauty of each sunset. Unleash your creativity on this remarkable canvas!