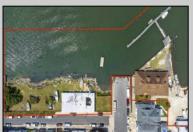

## COMMENTS

APPROXIMATELY 390 FEET ON THE WATER!! CAFRA APPROVED!! Unlock a World of Opportunities! Breathe new life into this once-thriving Marina or reimagine it as a serene waterfront residential community. Positioned across from the historic OLD Bader Field and Baseball Stadium, enjoy easy access to the inlet and back Bays. Discover 12 distinctive lots in total! On the Lake Side, you\'ll find 8 captivating lots. Highlighting this side is a spacious 3,200 sq ft garage-style structure with 8 bays—an ideal canvas for your creative vision. On the Restaurant Side, a unique opportunity awaits with 4 lots. Envision a charming 3,000 sq ft boathouse/restaurant-style structure complete with bathrooms. Picture over an acre of enchanting floating docks, slips, and a world of potential revenue! Alternatively, explore the possibility of crafting residential homes or condos, inspired by the nearby Sunset Ave approach. Here, 26\' wide lots cleverly integrated waterfront land for heightened value. Pending necessary approvals, this property could potentially host around 14 distinct properties. For a captivating twist, combine the allure of condos with the allure of a marina, creating an enduring stream of residual income. Imagine a waterfront restaurant seamlessly integrated with a charming marina, both perfectly positioned to capture the beauty of each sunset. Unleash your creativity on this remarkable canvas!