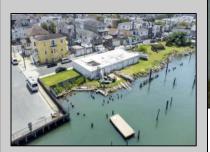

## COMMENTS

APPROXIMATELY 390 FEET ON THE WATER!! CAFRA APPROVED!! Unlock a World of Opportunities! Breathe new life into this once-thriving Marina or reimagine it as a serene waterfront residential community. Positioned across from the historic OLD Bader Field and Baseball Stadium, enjoy easy access to the inlet and back Bays. Discover 12 distinctive lots in total! On the Lake Side, you\'ll find 8 captivating lots. Highlighting this side is a spacious 3,200 sq ft garage-style structure with 8 bays—an ideal canvas for your creative vision. On the Restaurant Side, a unique opportunity awaits with 4 lots. Envision a charming 3,000 sq ft boathouse/restaurant-style structure complete with bathrooms. Picture over an acre of enchanting floating docks, slips, and a world of potential revenue! Alternatively, explore the possibility of crafting residential homes or condos, inspired by the nearby Sunset Ave approach. Here, 26\' wide lots cleverly integrated waterfront land for heightened value. Pending necessary approvals, this property could potentially host around 14 distinct properties. For a captivating twist, combine the allure of condos with the allure of a marina, creating an enduring stream of residual income. Imagine a waterfront restaurant seamlessly integrated with a charming marina, both perfectly positioned to capture the beauty of each sunset. Unleash your creativity on this remarkable canvas!