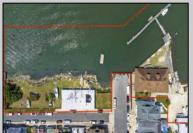

## COMMENTS

APPROXIMATELY 390 FEET ON THE WATER!! CAFRA APPROVED!! Unlock a World of Opportunities! Breathe new life into this once-thriving Marina or reimagine it as a serene waterfront residential community. Positioned across from the historic OLD Bader Field and Baseball Stadium, enjoy easy access to the inlet and back Bays. Discover 12 distinctive lots in total! On the Lake Side, you\'ll find 8 captivating lots. Highlighting this side is a spacious 3,200 sq ft garage-style structure with 8 bays—an ideal canvas for your creative vision. On the Restaurant Side, a unique opportunity awaits with 4 lots. Envision a charming 3,000 sq ft boathouse/restaurant-style structure complete with bathrooms. Picture over an acre of enchanting floating docks, slips, and a world of potential revenue! Alternatively, explore the possibility of crafting residential homes or condos, inspired by the nearby Sunset Ave approach. Here, 26\' wide lots cleverly integrated waterfront land for heightened value. Pending necessary approvals, this property could potentially host around 14 distinct properties. For a captivating twist, combine the allure of condos with the allure of a marina, creating an enduring stream of residual income. Imagine a waterfront restaurant seamlessly integrated with a charming marina, both perfectly positioned to capture the beauty of each sunset. Unleash your creativity on this remarkable canvas!