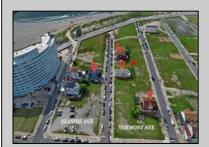

## **COMMENTS**

PACKAGE SALE \$2,500,000. Investor Attention, beach block opportunity to build your Trophy Development with spectacular panoramic waterfront views or keep the existing property with upgrades for Airbnb\'s phenomenal income. Please remember that this package sale property will only be sold with the other four properties and 1 vacant lot: \" 222 Seaside Ave, 3 two BR Apartments, 2 baths, ALL Individually metered for gas and electric for \$485,000. 220 Seaside Ave, 4 BR 2 Bath house, one 1BR 1 Bath ground floor Apt, House individually metered for gas and electric, Ground floor individually metered for gas and electric \$475,000. 211 Seaside Ave, Duplex 6 BR, 2 Bath and 1 BR ground Floor. \$460,000. 214 Seaside Ave, 3 one BR Apartments and 1 Efficacy 1 Studio, All one bath, Individually metered for gas and electric \$480,000. 205 S Vermont Ave, 6 BR and three bath house, 2 BR 1 Bath ground floor Apt, Metered for gas and electric on House meter \$455,000. 218 Seaside Ave, Vacant Lot 2590 sq. ft \$145,000 with possibility for parking use for all buildings or incorporate into a townhome development site with lots next door at 220 and 222 Seaside. A total of 3 lots, 7490 sq. ft., will accommodate four fourstory townhomes with parking underneath. The total land between all seven lots is 15,362 square feet. For a price of \$2,500,000. LH-2 Zoning District, Zoned for Multi-family, low-rise, and mid-rise residential, Restaurant and bars opportunity, Non-casino hotels, townhouses, and much more. It will be almost impossible to find another opportunity like this.