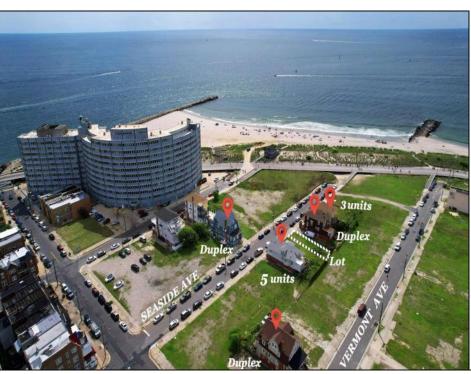

## **COMMENTS**

PACKAGE SALE \$2,500,000. Investor Attention, beach block opportunity to build your Trophy Development with spectacular panoramic waterfront views or keep the existing property with upgrades for Airbnb\'s phenomenal income. Please remember that this package sale property will only be sold with the other four properties and 1 vacant lot: \" 222 Seaside Ave, 3 two BR Apartments, 2 baths, ALL Individually metered for gas and electric for \$485,000. 220 Seaside Ave, 4 BR 2 Bath house, one 1BR 1 Bath ground floor Apt, House individually metered for gas and electric, Ground floor individually metered for gas and electric \$475,000. 211 Seaside Ave, Duplex 6 BR, 2 Bath and 1 BR ground Floor. \$460,000. 214 Seaside Ave, 3 one BR Apartments and 1 Efficacy 1 Studio, All one bath, Individually metered for gas and electric \$480,000. 205 S Vermont Ave, 6 BR and three bath house, 2 BR 1 Bath ground floor Apt, Metered for gas and electric on House meter \$455,000. 218 Seaside Ave, Vacant Lot 2590 sq. ft \$145,000 with possibility for parking use for all buildings or incorporate into a townhome development site with lots next door at 220 and 222 Seaside. A total of 3 lots, 7490 sq. ft., will accommodate four fourstory townhomes with parking underneath. The total land between all seven lots is 15,362 square feet. For a price of \$2,500,000. LH-2 Zoning District, Zoned for Multi-family, low-rise, and mid-rise residential, Restaurant and bars opportunity, Non-casino hotels, townhouses, and much more. It will be almost impossible to find another opportunity like this.