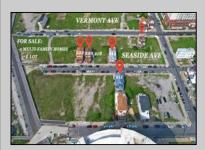

## **COMMENTS**

PACKAGE SALE \$2,500,000. Investor Attention, beach block opportunity to build your Trophy Development with spectacular panoramic waterfront views or keep the existing property with upgrades for Airbnb\'s phenomenal income. Please remember that this package sale property will only be sold with the other four properties and 1 vacant lot: \" 222 Seaside Ave, 3 two BR Apartments, 2 baths, ALL Individually metered for gas and electric for \$485,000. 220 Seaside Ave, 4 BR 2 Bath house, one 1BR 1 Bath ground floor Apt, House individually metered for gas and electric, Ground floor individually metered for gas and electric \$475,000. 211 Seaside Ave, Duplex 6 BR, 2 Bath and 1 BR ground Floor. \$460,000. 214 Seaside Ave, 3 one BR Apartments and 1 Efficacy 1 Studio, All one bath, Individually metered for gas and electric \$480,000. 205 S Vermont Ave, 6 BR and three bath house, 2 BR 1 Bath ground floor Apt, Metered for gas and electric on House meter \$455,000. 218 Seaside Ave, Vacant Lot 2590 sq. ft \$145,000 with possibility for parking use for all buildings or incorporate into a townhome development site with lots next door at 220 and 222 Seaside. A total of 3 lots, 7490 sq. ft., will accommodate four fourstory townhomes with parking underneath. The total land between all seven lots is 15,362 square feet. For a price of \$2,500,000. LH-2 Zoning District, Zoned for Multi-family, low-rise, and mid-rise residential, Restaurant and bars opportunity, Non-casino hotels, townhouses, and much more. It will be almost impossible to find another opportunity like this.