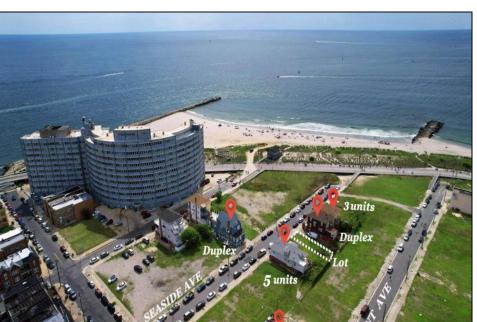

Ocean 17 1670 Boardwalk Ocean City, NJ 08226 609-391-0500

Asking \$145,000.00

ocl7@BergerRealty.com

PACKAGE SALE \$2,500,000. Investor Attention, beach block opportunity to build your Trophy Development with spectacular panoramic waterfront views or keep the existing property with upgrades for Airbnb\'s phenomenal income. Please remember that this package sale property will only be sold with the other four properties and 1 vacant lot: \" 222 Seaside Ave, 3 two BR Apartments, 2 baths, ALL Individually metered for gas and electric for \$485,000. 220 Seaside Ave, 4 BR 2 Bath house, one 1BR 1 Bath ground floor Apt, House individually metered for gas and electric, Ground floor individually metered for gas and electric \$475,000. 211 Seaside Ave, Duplex 6 BR, 2 Bath and 1 BR ground Floor. \$460,000. 214 Seaside Ave, 3 one BR Apartments and 1 Efficacy 1 Studio, All one bath, Individually metered for gas and electric \$480,000. 205 S Vermont Ave, 6 BR and three bath house, 2 BR 1 Bath ground floor Apt, Metered for gas and electric on House meter \$455,000. 218 Seaside Ave, Vacant Lot 2590 sq. ft \$145,000 with possibility for parking use for all buildings or incorporate into a townhome development site with lots next door at 220 and 222 Seaside. A total of 3 lots, 7490 sq. ft., will accommodate four fourstory townhomes with parking underneath. The total land between all seven lots is 15,362 square feet. For a price of \$2,500,000. LH-2 Zoning District, Zoned for Multi-family, low-rise, and mid-rise residential, Restaurant and bars opportunity, Non-casino hotels, townhouses, and much more. It will be almost impossible to find another opportunity like this.