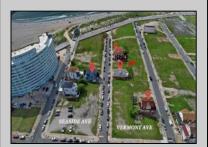

Ocean 17 1670 Boardwalk Ocean City, NJ 08226 609-391-0500

Asking \$145,000.00

ocl7@BergerRealty.com

PACKAGE SALE \$2,500,000. Investor Attention, beach block opportunity to build your Trophy Development with spectacular panoramic waterfront views or keep the existing property with upgrades for Airbnb\'s phenomenal income. Please remember that this package sale property will only be sold with the other four properties and 1 vacant lot: \" 222 Seaside Ave, 3 two BR Apartments, 2 baths, ALL Individually metered for gas and electric for \$485,000. 220 Seaside Ave, 4 BR 2 Bath house, one 1BR 1 Bath ground floor Apt, House individually metered for gas and electric, Ground floor individually metered for gas and electric \$475,000. 211 Seaside Ave, Duplex 6 BR, 2 Bath and 1 BR ground Floor. \$460,000. 214 Seaside Ave, 3 one BR Apartments and 1 Efficacy 1 Studio, All one bath, Individually metered for gas and electric \$480,000. 205 S Vermont Ave, 6 BR and three bath house, 2 BR 1 Bath ground floor Apt, Metered for gas and electric on House meter \$455,000. 218 Seaside Ave, Vacant Lot 2590 sq. ft \$145,000 with possibility for parking use for all buildings or incorporate into a townhome development site with lots next door at 220 and 222 Seaside. A total of 3 lots, 7490 sq. ft., will accommodate four fourstory townhomes with parking underneath. The total land between all seven lots is 15,362 square feet. For a price of \$2,500,000. LH-2 Zoning District, Zoned for Multi-family, low-rise, and mid-rise residential, Restaurant and bars opportunity, Non-casino hotels, townhouses, and much more. It will be almost impossible to find another opportunity like this.