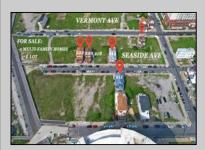

Ocean 17 1670 Boardwalk Ocean City, NJ 08226 609-391-0500

Asking \$145,000.00

ocl7@BergerRealty.com

PACKAGE SALE \$2,500,000. Investor Attention, beach block opportunity to build your Trophy Development with spectacular panoramic waterfront views or keep the existing property with upgrades for Airbnb\'s phenomenal income. Please remember that this package sale property will only be sold with the other four properties and 1 vacant lot: \" 222 Seaside Ave, 3 two BR Apartments, 2 baths, ALL Individually metered for gas and electric for \$485,000. 220 Seaside Ave, 4 BR 2 Bath house, one 1BR 1 Bath ground floor Apt, House individually metered for gas and electric, Ground floor individually metered for gas and electric \$475,000. 211 Seaside Ave, Duplex 6 BR, 2 Bath and 1 BR ground Floor. \$460,000. 214 Seaside Ave, 3 one BR Apartments and 1 Efficacy 1 Studio, All one bath, Individually metered for gas and electric \$480,000. 205 S Vermont Ave, 6 BR and three bath house, 2 BR 1 Bath ground floor Apt, Metered for gas and electric on House meter \$455,000. 218 Seaside Ave, Vacant Lot 2590 sq. ft \$145,000 with possibility for parking use for all buildings or incorporate into a townhome development site with lots next door at 220 and 222 Seaside. A total of 3 lots, 7490 sq. ft., will accommodate four fourstory townhomes with parking underneath. The total land between all seven lots is 15,362 square feet. For a price of \$2,500,000. LH-2 Zoning District, Zoned for Multi-family, low-rise, and mid-rise residential, Restaurant and bars opportunity, Non-casino hotels, townhouses, and much more. It will be almost impossible to find another opportunity like this.