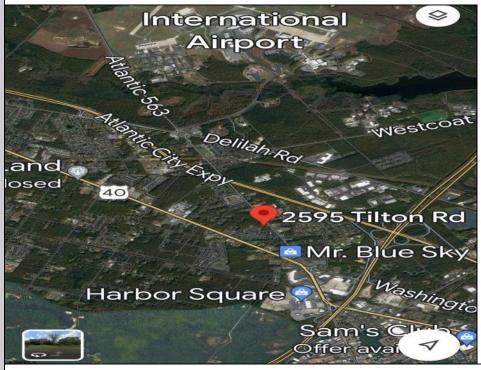

## COMMENTS

Welcome to a prime piece of vacant land nestled in the heart of Egg Harbor Township (EHT), offering a lucrative opportunity for a variety of ventures. This strategically located parcel sits prominently along a highly traveled road, ensuring maximum visibility and accessibility for businesses aiming to capture the attention of a diverse and bustling community. Positioned in close proximity to the airport, expressway, and Parkway, this parcel boasts a strategic location that is unrivaled in convenience. The immediate access to major transportation hubs not only facilitates easy commuting for potential customers but also enhances the overall appeal of the property for various commercial endeavors. Zoned as Business Highway, this land unlocks a myriad of possibilities for potential investors and entrepreneurs. Whether you envision a state-ofthe-art storage unit facility, a bustling laundromat catering to the local community, or a vibrant strip mall housing a variety of businesses, the zoning designation allows for flexibility and creativity in bringing your vision to life. EHT\'s dynamic and growing community provides a strong customer base, making this vacant land an ideal canvas for those looking to establish a business that can thrive in a high-traffic area. The strategic positioning near key transportation routes ensures a steady flow of potential customers, creating a foundation for success in various commercial ventures. Seize this rare opportunity to be at the forefront of EHT\'s commercial landscape by investing in this well-located vacant land. Whether you\'re a seasoned investor or an ambitious entrepreneur, the possibilities are abundant, and the potential for success is limitless. Don\t miss out on the chance to shape the future of this prime business location.