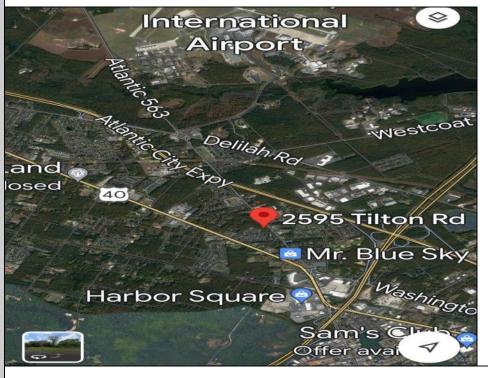

## **COMMENTS**

Welcome to a prime piece of vacant land nestled in the heart of Egg Harbor Township (EHT), offering a lucrative opportunity for a variety of ventures. This strategically located parcel sits prominently along a highly traveled road, ensuring maximum visibility and accessibility for businesses aiming to capture the attention of a diverse and bustling community. Positioned in close proximity to the airport, expressway, and Parkway, this parcel boasts a strategic location that is unrivaled in convenience. The immediate access to major transportation hubs not only facilitates easy commuting for potential customers but also enhances the overall appeal of the property for various commercial endeavors. Zoned as Business Highway, this land unlocks a myriad of possibilities for potential investors and entrepreneurs. Whether you envision a state-ofthe-art storage unit facility, a bustling laundromat catering to the local community, or a vibrant strip mall housing a variety of businesses, the zoning designation allows for flexibility and creativity in bringing your vision to life. EHT\'s dynamic and growing community provides a strong customer base, making this vacant land an ideal canvas for those looking to establish a business that can thrive in a high-traffic area. The strategic positioning near key transportation routes ensures a steady flow of potential customers, creating a foundation for success in various commercial ventures. Seize this rare opportunity to be at the forefront of EHT\'s commercial landscape by investing in this well-located vacant land. Whether you\'re a seasoned investor or an ambitious entrepreneur, the possibilities are abundant, and the potential for success is limitless. Don't miss out on the chance to shape the future of this prime business location.