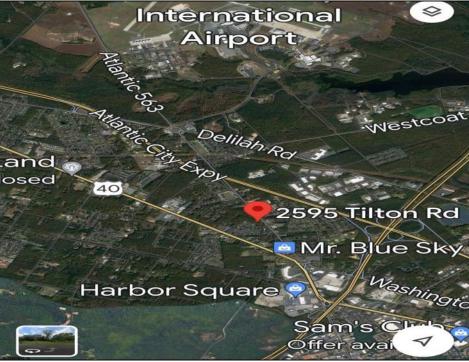

## COMMENTS

Welcome to a prime piece of vacant land nestled in the heart of Egg Harbor Township (EHT), offering a lucrative opportunity for a variety of ventures. This strategically located parcel sits prominently along a highly traveled road, ensuring maximum visibility and accessibility for businesses aiming to capture the attention of a diverse and bustling community. Positioned in close proximity to the airport, expressway, and Parkway, this parcel boasts a strategic location that is unrivaled in convenience. The immediate access to major transportation hubs not only facilitates easy commuting for potential customers but also enhances the overall appeal of the property for various commercial endeavors. Zoned as Business Highway, this land unlocks a myriad of possibilities for potential investors and entrepreneurs. Whether you envision a state-ofthe-art storage unit facility, a bustling laundromat catering to the local community, or a vibrant strip mall housing a variety of businesses, the zoning designation allows for flexibility and creativity in bringing your vision to life. EHT\'s dynamic and growing community provides a strong customer base, making this vacant land an ideal canvas for those looking to establish a business that can thrive in a high-traffic area. The strategic positioning near key transportation routes ensures a steady flow of potential customers, creating a foundation for success in various commercial ventures. Seize this rare opportunity to be at the forefront of EHT\'s commercial landscape by investing in this well-located vacant land. Whether you\'re a seasoned investor or an ambitious entrepreneur, the possibilities are abundant, and the potential for success is limitless. Don't miss out on the chance to shape the future of this prime business location.