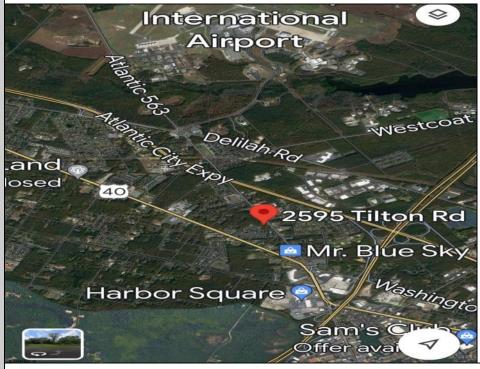

## COMMENTS

Welcome to a prime piece of vacant land nestled in the heart of Egg Harbor Township (EHT), offering a lucrative opportunity for a variety of ventures. This strategically located parcel sits prominently along a highly traveled road, ensuring maximum visibility and accessibility for businesses aiming to capture the attention of a diverse and bustling community. Positioned in close proximity to the airport, expressway, and Parkway, this parcel boasts a strategic location that is unrivaled in convenience. The immediate access to major transportation hubs not only facilitates easy commuting for potential customers but also enhances the overall appeal of the property for various commercial endeavors. Zoned as Business Highway, this land unlocks a myriad of possibilities for potential investors and entrepreneurs. Whether you envision a state-ofthe-art storage unit facility, a bustling laundromat catering to the local community, or a vibrant strip mall housing a variety of businesses, the zoning designation allows for flexibility and creativity in bringing your vision to life. EHT\'s dynamic and growing community provides a strong customer base, making this vacant land an ideal canvas for those looking to establish a business that can thrive in a high-traffic area. The strategic positioning near key transportation routes ensures a steady flow of potential customers, creating a foundation for success in various commercial ventures. Seize this rare opportunity to be at the forefront of EHT\'s commercial landscape by investing in this well-located vacant land. Whether you\'re a seasoned investor or an ambitious entrepreneur, the possibilities are abundant, and the potential for success is limitless. Don't miss out on the chance to shape the future of this prime business location.