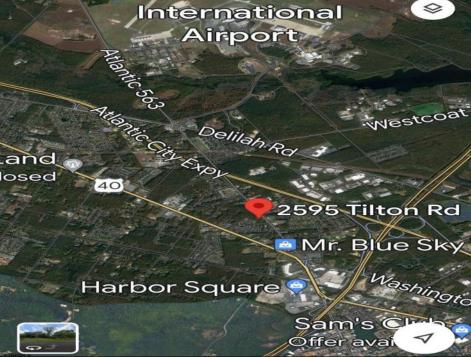

## COMMENTS

Welcome to a prime piece of vacant land nestled in the heart of Egg Harbor Township (EHT), offering a lucrative opportunity for a variety of ventures. This strategically located parcel sits prominently along a highly traveled road, ensuring maximum visibility and accessibility for businesses aiming to capture the attention of a diverse and bustling community. Positioned in close proximity to the airport, expressway, and Parkway, this parcel boasts a strategic location that is unrivaled in convenience. The immediate access to major transportation hubs not only facilitates easy commuting for potential customers but also enhances the overall appeal of the property for various commercial endeavors. Zoned as Business Highway, this land unlocks a myriad of possibilities for potential investors and entrepreneurs. Whether you envision a state-ofthe-art storage unit facility, a bustling laundromat catering to the local community, or a vibrant strip mall housing a variety of businesses, the zoning designation allows for flexibility and creativity in bringing your vision to life. EHT\'s dynamic and growing community provides a strong customer base, making this vacant land an ideal canvas for those looking to establish a business that can thrive in a high-traffic area. The strategic positioning near key transportation routes ensures a steady flow of potential customers, creating a foundation for success in various commercial ventures. Seize this rare opportunity to be at the forefront of EHT\'s commercial landscape by investing in this well-located vacant land. Whether you\'re a seasoned investor or an ambitious entrepreneur, the possibilities are abundant, and the potential for success is limitless. Don't miss out on the chance to shape the future of this prime business location.