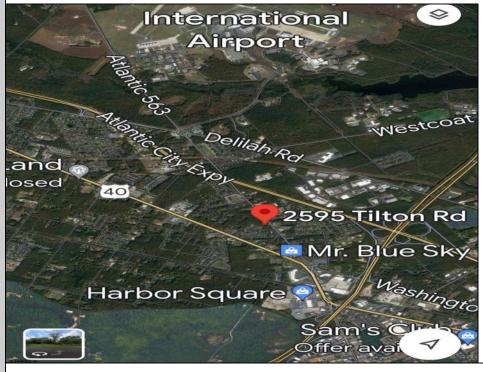

## **COMMENTS**

Welcome to a prime piece of vacant land nestled in the heart of Egg Harbor Township (EHT), offering a lucrative opportunity for a variety of ventures. This strategically located parcel sits prominently along a highly traveled road, ensuring maximum visibility and accessibility for businesses aiming to capture the attention of a diverse and bustling community. Positioned in close proximity to the airport, expressway, and Parkway, this parcel boasts a strategic location that is unrivaled in convenience. The immediate access to major transportation hubs not only facilitates easy commuting for potential customers but also enhances the overall appeal of the property for various commercial endeavors. Zoned as Business Highway, this land unlocks a myriad of possibilities for potential investors and entrepreneurs. Whether you envision a state-ofthe-art storage unit facility, a bustling laundromat catering to the local community, or a vibrant strip mall housing a variety of businesses, the zoning designation allows for flexibility and creativity in bringing your vision to life. EHT\'s dynamic and growing community provides a strong customer base, making this vacant land an ideal canvas for those looking to establish a business that can thrive in a high-traffic area. The strategic positioning near key transportation routes ensures a steady flow of potential customers, creating a foundation for success in various commercial ventures. Seize this rare opportunity to be at the forefront of EHT\'s commercial landscape by investing in this well-located vacant land. Whether you\'re a seasoned investor or an ambitious entrepreneur, the possibilities are abundant, and the potential for success is limitless. Don't miss out on the chance to shape the future of this prime business location.