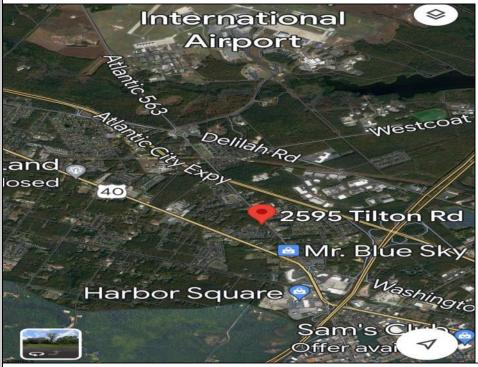

## COMMENTS

Welcome to a prime piece of vacant land nestled in the heart of Egg Harbor Township (EHT), offering a lucrative opportunity for a variety of ventures. This strategically located parcel sits prominently along a highly traveled road, ensuring maximum visibility and accessibility for businesses aiming to capture the attention of a diverse and bustling community. Positioned in close proximity to the airport, expressway, and Parkway, this parcel boasts a strategic location that is unrivaled in convenience. The immediate access to major transportation hubs not only facilitates easy commuting for potential customers but also enhances the overall appeal of the property for various commercial endeavors. Zoned as Business Highway, this land unlocks a myriad of possibilities for potential investors and entrepreneurs. Whether you envision a state-ofthe-art storage unit facility, a bustling laundromat catering to the local community, or a vibrant strip mall housing a variety of businesses, the zoning designation allows for flexibility and creativity in bringing your vision to life. EHT\'s dynamic and growing community provides a strong customer base, making this vacant land an ideal canvas for those looking to establish a business that can thrive in a high-traffic area. The strategic positioning near key transportation routes ensures a steady flow of potential customers, creating a foundation for success in various commercial ventures. Seize this rare opportunity to be at the forefront of EHT\'s commercial landscape by investing in this well-located vacant land. Whether you\'re a seasoned investor or an ambitious entrepreneur, the possibilities are abundant, and the potential for success is limitless. Don\'t miss out on the chance to shape the future of this prime business location.