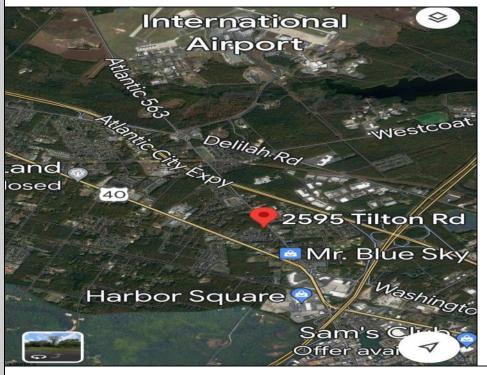

## **COMMENTS**

Welcome to a prime piece of vacant land nestled in the heart of Egg Harbor Township (EHT), offering a lucrative opportunity for a variety of ventures. This strategically located parcel sits prominently along a highly traveled road, ensuring maximum visibility and accessibility for businesses aiming to capture the attention of a diverse and bustling community. Positioned in close proximity to the airport, expressway, and Parkway, this parcel boasts a strategic location that is unrivaled in convenience. The immediate access to major transportation hubs not only facilitates easy commuting for potential customers but also enhances the overall appeal of the property for various commercial endeavors. Zoned as Business Highway, this land unlocks a myriad of possibilities for potential investors and entrepreneurs. Whether you envision a state-ofthe-art storage unit facility, a bustling laundromat catering to the local community, or a vibrant strip mall housing a variety of businesses, the zoning designation allows for flexibility and creativity in bringing your vision to life. EHT\'s dynamic and growing community provides a strong customer base, making this vacant land an ideal canvas for those looking to establish a business that can thrive in a high-traffic area. The strategic positioning near key transportation routes ensures a steady flow of potential customers, creating a foundation for success in various commercial ventures. Seize this rare opportunity to be at the forefront of EHT\'s commercial landscape by investing in this well-located vacant land. Whether you\'re a seasoned investor or an ambitious entrepreneur, the possibilities are abundant, and the potential for success is limitless. Don't miss out on the chance to shape the future of this prime business location.