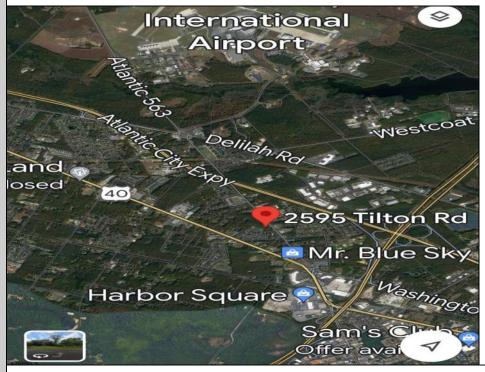

## **COMMENTS**

Welcome to a prime piece of vacant land nestled in the heart of Egg Harbor Township (EHT), offering a lucrative opportunity for a variety of ventures. This strategically located parcel sits prominently along a highly traveled road, ensuring maximum visibility and accessibility for businesses aiming to capture the attention of a diverse and bustling community. Positioned in close proximity to the airport, expressway, and Parkway, this parcel boasts a strategic location that is unrivaled in convenience. The immediate access to major transportation hubs not only facilitates easy commuting for potential customers but also enhances the overall appeal of the property for various commercial endeavors. Zoned as Business Highway, this land unlocks a myriad of possibilities for potential investors and entrepreneurs. Whether you envision a state-ofthe-art storage unit facility, a bustling laundromat catering to the local community, or a vibrant strip mall housing a variety of businesses, the zoning designation allows for flexibility and creativity in bringing your vision to life. EHT\'s dynamic and growing community provides a strong customer base, making this vacant land an ideal canvas for those looking to establish a business that can thrive in a high-traffic area. The strategic positioning near key transportation routes ensures a steady flow of potential customers, creating a foundation for success in various commercial ventures. Seize this rare opportunity to be at the forefront of EHT\'s commercial landscape by investing in this well-located vacant land. Whether you\'re a seasoned investor or an ambitious entrepreneur, the possibilities are abundant, and the potential for success is limitless. Don't miss out on the chance to shape the future of this prime business location.