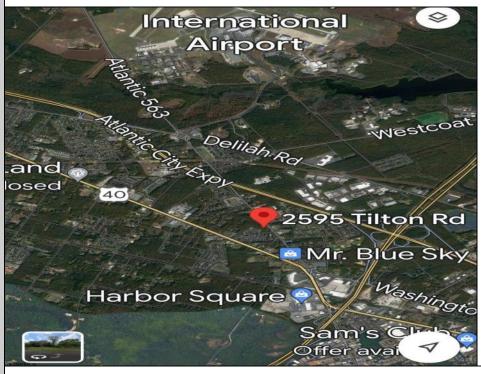

## COMMENTS

Welcome to a prime piece of vacant land nestled in the heart of Egg Harbor Township (EHT), offering a lucrative opportunity for a variety of ventures. This strategically located parcel sits prominently along a highly traveled road, ensuring maximum visibility and accessibility for businesses aiming to capture the attention of a diverse and bustling community. Positioned in close proximity to the airport, expressway, and Parkway, this parcel boasts a strategic location that is unrivaled in convenience. The immediate access to major transportation hubs not only facilitates easy commuting for potential customers but also enhances the overall appeal of the property for various commercial endeavors. Zoned as Business Highway, this land unlocks a myriad of possibilities for potential investors and entrepreneurs. Whether you envision a state-ofthe-art storage unit facility, a bustling laundromat catering to the local community, or a vibrant strip mall housing a variety of businesses, the zoning designation allows for flexibility and creativity in bringing your vision to life. EHT\'s dynamic and growing community provides a strong customer base, making this vacant land an ideal canvas for those looking to establish a business that can thrive in a high-traffic area. The strategic positioning near key transportation routes ensures a steady flow of potential customers, creating a foundation for success in various commercial ventures. Seize this rare opportunity to be at the forefront of EHT\'s commercial landscape by investing in this well-located vacant land. Whether you\'re a seasoned investor or an ambitious entrepreneur, the possibilities are abundant, and the potential for success is limitless. Don't miss out on the chance to shape the future of this prime business location.