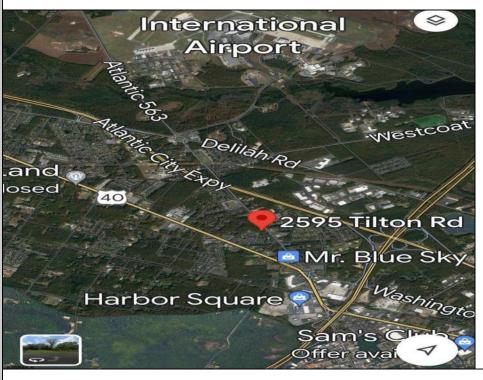

Ocean 17 1670 Boardwalk Ocean City, NJ 08226 609-391-0500 oc17@BergerRealty.com

2595 Tilton Egg Harbor Township, NJ 08234

Asking \$549,000.00

## **COMMENTS**

Welcome to a prime piece of vacant land nestled in the heart of Egg Harbor Township (EHT), offering a lucrative opportunity for a variety of ventures. This strategically located parcel sits prominently along a highly traveled road, ensuring maximum visibility and accessibility for businesses aiming to capture the attention of a diverse and bustling community. Positioned in close proximity to the airport, expressway, and Parkway, this parcel boasts a strategic location that is unrivaled in convenience. The immediate access to major transportation hubs not only facilitates easy commuting for potential customers but also enhances the overall appeal of the property for various commercial endeavors. Zoned as Business Highway, this land unlocks a myriad of possibilities for potential investors and entrepreneurs. Whether you envision a state-ofthe-art storage unit facility, a bustling laundromat catering to the local community, or a vibrant strip mall housing a variety of businesses, the zoning designation allows for flexibility and creativity in bringing your vision to life. EHT\'s dynamic and growing community provides a strong customer base, making this vacant land an ideal canvas for those looking to establish a business that can thrive in a high-traffic area. The strategic positioning near key transportation routes ensures a steady flow of potential customers, creating a foundation for success in various commercial ventures. Seize this rare opportunity to be at the forefront of EHT\'s commercial landscape by investing in this well-located vacant land. Whether you\'re a seasoned investor or an ambitious entrepreneur, the possibilities are abundant, and the potential for success is limitless. Don't miss out on the chance to shape the future of this prime business location.