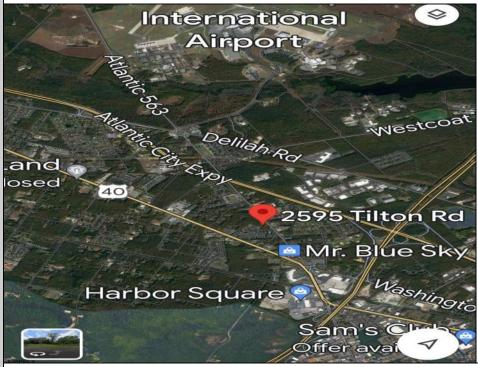

## COMMENTS

Welcome to a prime piece of vacant land nestled in the heart of Egg Harbor Township (EHT), offering a lucrative opportunity for a variety of ventures. This strategically located parcel sits prominently along a highly traveled road, ensuring maximum visibility and accessibility for businesses aiming to capture the attention of a diverse and bustling community. Positioned in close proximity to the airport, expressway, and Parkway, this parcel boasts a strategic location that is unrivaled in convenience. The immediate access to major transportation hubs not only facilitates easy commuting for potential customers but also enhances the overall appeal of the property for various commercial endeavors. Zoned as Business Highway, this land unlocks a myriad of possibilities for potential investors and entrepreneurs. Whether you envision a state-ofthe-art storage unit facility, a bustling laundromat catering to the local community, or a vibrant strip mall housing a variety of businesses, the zoning designation allows for flexibility and creativity in bringing your vision to life. EHT\'s dynamic and growing community provides a strong customer base, making this vacant land an ideal canvas for those looking to establish a business that can thrive in a high-traffic area. The strategic positioning near key transportation routes ensures a steady flow of potential customers, creating a foundation for success in various commercial ventures. Seize this rare opportunity to be at the forefront of EHT\'s commercial landscape by investing in this well-located vacant land. Whether you\'re a seasoned investor or an ambitious entrepreneur, the possibilities are abundant, and the potential for success is limitless. Don\'t miss out on the chance to shape the future of this prime business location.