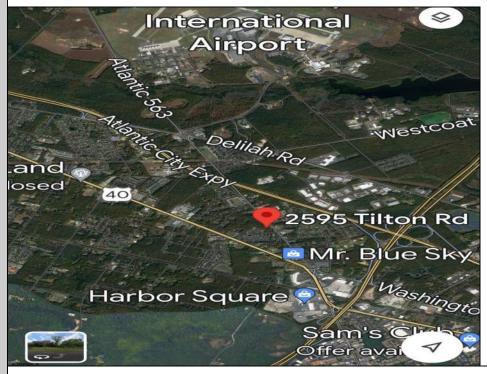

## COMMENTS

Welcome to a prime piece of vacant land nestled in the heart of Egg Harbor Township (EHT), offering a lucrative opportunity for a variety of ventures. This strategically located parcel sits prominently along a highly traveled road, ensuring maximum visibility and accessibility for businesses aiming to capture the attention of a diverse and bustling community. Positioned in close proximity to the airport, expressway, and Parkway, this parcel boasts a strategic location that is unrivaled in convenience. The immediate access to major transportation hubs not only facilitates easy commuting for potential customers but also enhances the overall appeal of the property for various commercial endeavors. Zoned as Business Highway, this land unlocks a myriad of possibilities for potential investors and entrepreneurs. Whether you envision a state-ofthe-art storage unit facility, a bustling laundromat catering to the local community, or a vibrant strip mall housing a variety of businesses, the zoning designation allows for flexibility and creativity in bringing your vision to life. EHT\'s dynamic and growing community provides a strong customer base, making this vacant land an ideal canvas for those looking to establish a business that can thrive in a high-traffic area. The strategic positioning near key transportation routes ensures a steady flow of potential customers, creating a foundation for success in various commercial ventures. Seize this rare opportunity to be at the forefront of EHT\'s commercial landscape by investing in this well-located vacant land. Whether you\'re a seasoned investor or an ambitious entrepreneur, the possibilities are abundant, and the potential for success is limitless. Don't miss out on the chance to shape the future of this prime business location.