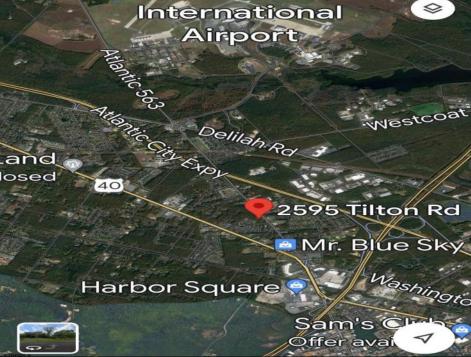

Berger Realty, Inc 1330 Bay Avenue Ocean City, NJ 08226 609-391-1330/609-391-1300

info@bergerrealty.com

2595 Tilton Egg Harbor Township, NJ 08234

Asking \$549,000.00

## **COMMENTS**

Welcome to a prime piece of vacant land nestled in the heart of Egg Harbor Township (EHT), offering a lucrative opportunity for a variety of ventures. This strategically located parcel sits prominently along a highly traveled road, ensuring maximum visibility and accessibility for businesses aiming to capture the attention of a diverse and bustling community. Positioned in close proximity to the airport, expressway, and Parkway, this parcel boasts a strategic location that is unrivaled in convenience. The immediate access to major transportation hubs not only facilitates easy commuting for potential customers but also enhances the overall appeal of the property for various commercial endeavors. Zoned as Business Highway, this land unlocks a myriad of possibilities for potential investors and entrepreneurs. Whether you envision a state-ofthe-art storage unit facility, a bustling laundromat catering to the local community, or a vibrant strip mall housing a variety of businesses, the zoning designation allows for flexibility and creativity in bringing your vision to life. EHT\'s dynamic and growing community provides a strong customer base, making this vacant land an ideal canvas for those looking to establish a business that can thrive in a high-traffic area. The strategic positioning near key transportation routes ensures a steady flow of potential customers, creating a foundation for success in various commercial ventures. Seize this rare opportunity to be at the forefront of EHT\'s commercial landscape by investing in this well-located vacant land. Whether you\'re a seasoned investor or an ambitious entrepreneur, the possibilities are abundant, and the potential for success is limitless. Don't miss out on the chance to shape the future of this prime business location.