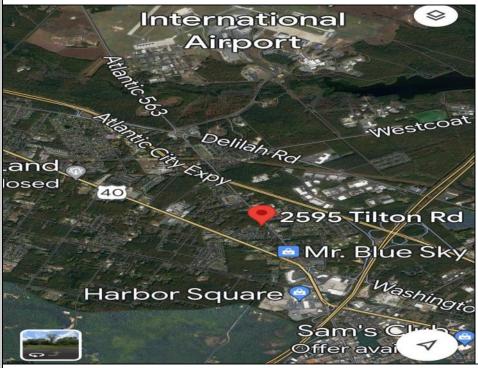

Berger Realty, Inc. 3160 Asbury Avenue Ocean City, NJ 08226 1-877-237-4371 / 609-399-0076 info@bergerrealty.com

2595 Tilton Egg Harbor Township, NJ 08234

Asking \$549,000.00

## COMMENTS

Welcome to a prime piece of vacant land nestled in the heart of Egg Harbor Township (EHT), offering a lucrative opportunity for a variety of ventures. This strategically located parcel sits prominently along a highly traveled road, ensuring maximum visibility and accessibility for businesses aiming to capture the attention of a diverse and bustling community. Positioned in close proximity to the airport, expressway, and Parkway, this parcel boasts a strategic location that is unrivaled in convenience. The immediate access to major transportation hubs not only facilitates easy commuting for potential customers but also enhances the overall appeal of the property for various commercial endeavors. Zoned as Business Highway, this land unlocks a myriad of possibilities for potential investors and entrepreneurs. Whether you envision a state-ofthe-art storage unit facility, a bustling laundromat catering to the local community, or a vibrant strip mall housing a variety of businesses, the zoning designation allows for flexibility and creativity in bringing your vision to life. EHT\'s dynamic and growing community provides a strong customer base, making this vacant land an ideal canvas for those looking to establish a business that can thrive in a high-traffic area. The strategic positioning near key transportation routes ensures a steady flow of potential customers, creating a foundation for success in various commercial ventures. Seize this rare opportunity to be at the forefront of EHT\'s commercial landscape by investing in this well-located vacant land. Whether you\'re a seasoned investor or an ambitious entrepreneur, the possibilities are abundant, and the potential for success is limitless. Don\'t miss out on the chance to shape the future of this prime business location.